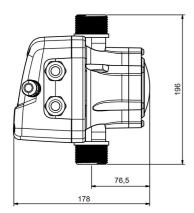

# **Technical data:**

| Art.no. | U<br>[V]    | Qmax<br>[m³/h] | PO     | L<br>[mm] | W<br>[mm] | H<br>[mm] | Weight<br>[kg] |
|---------|-------------|----------------|--------|-----------|-----------|-----------|----------------|
| 20198   | 1~230/3~230 | 15             | G 11/4 | 262       | 178       | 196       | 2,725          |

## **Dimensions:**