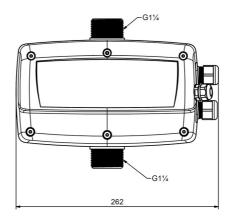

# **Technical data:**

| Art.no. | U<br>[V]    | Qmax<br>[m³/h] | PO     | L<br>[mm] | W<br>[mm] | H<br>[mm] | Weight<br>[kg] |
|---------|-------------|----------------|--------|-----------|-----------|-----------|----------------|
| 20198   | 1~230/3~230 | 15             | G 11/4 | 262       | 178       | 196       | 2,725          |

## **Dimensions:**