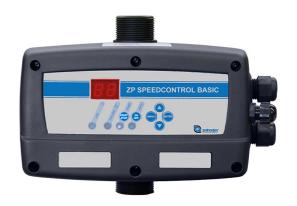

# Switchgears **ZP Speedcontrol Basic MT**

1 x 230V / 3 x 230V / 10 A black

## **Features:**

- With ART System (Automatic Reset Test). With dry-running, the system stops automatically and re-starts automatically in periodic cycles.
- Automatic recovery of system settings after a power failure
- Built-in pressure transmitter with digital display. Built-in flow sensor with permanent digital detection. Recording of operations and thus information about operating hours, number of starts, number of power interruptions. Alarm recording: Type and number of alarm messages from the date of commissioning
- Protection from wrong connection and overcurrent.
- Protection from short-circuit.
- Built-in protection against dry running.
- AIS function (Anti-ice System) with integrated temperature sensor. If the temperature falls below 5°C, the pump will be activated to frost protection mode.
- Mains supply 230V (three-pin plug)

 Control for individual pumps with alternating current (230 V, 12MM) or three-phase motor (3 x 230 V, 10 MT) by means of frequency converter

#### **Product benefits:**

- Dry-run protection
- Frost protector
- Alarm recording
- Auto-reset function
- adjustable pressure 0.5 8 bar
- very easy installation (by connecting the control and setting the desired pressure)
- insulation-protected PVC housing IP55
- PG connection with strain relief