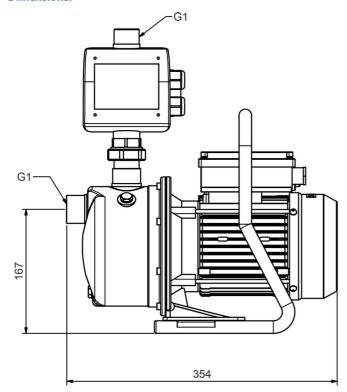

# **Dimensions:**

#### **Technical data:**

| Art.no. | U<br>[V] | P <sub>1</sub><br>[W] | In<br>[A] | n<br>[min-1] | Qmax<br>[m³/h] | Hmax<br>[m] | P0 | L<br>[mm] | W<br>[mm] | H<br>[mm] | Weight<br>[kg] |
|---------|----------|-----------------------|-----------|--------------|----------------|-------------|----|-----------|-----------|-----------|----------------|
| 20245   | 230      | 1.000                 | 5,2       | 2900         | 3,6            | 50          | G1 | 354       | 184       | 290       | 12,8           |