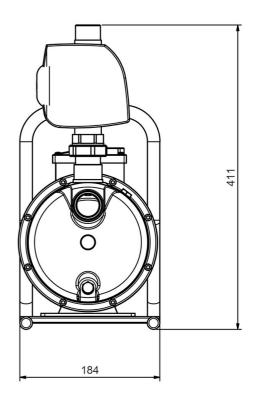

# **Dimensions:**

#### **Technical data:**

| Art.no. | U<br>[V] | P <sub>1</sub><br>[W] | In<br>[A] | n<br>[min-1] | Qmax<br>[m³/h] | Hmax<br>[m] | P0 | L<br>[mm] | W<br>[mm] | H<br>[mm] | Weight<br>[kg] |
|---------|----------|-----------------------|-----------|--------------|----------------|-------------|----|-----------|-----------|-----------|----------------|
| 20245   | 230      | 1.000                 | 5,2       | 2900         | 3,6            | 50          | G1 | 354       | 184       | 290       | 12,8           |