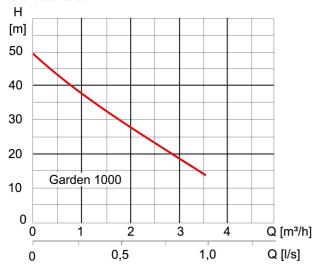

ve components



## **Product benefits:**

- Smooth running
- Stainless steel pump case
- Lifetime-lubricated motor bearings
- Self-priming up to 8 m
- With Ad Pro, completely wired including mains cable,
  1.4 m long, with plug
- Adjustable cut-in pressure

#### **Technical data:**

| Art.no. | U<br>[V] | P <sub>1</sub><br>[W] | In<br>[A] | n<br>[min-1] | Qmax<br>[m³/h] | Hmax<br>[m] | P0 | L<br>[mm] | W<br>[mm] | H<br>[mm] | Weight<br>[kg] |
|---------|----------|-----------------------|-----------|--------------|----------------|-------------|----|-----------|-----------|-----------|----------------|
| 20245   | 230      | 1.000                 | 5,2       | 2900         | 3,6            | 50          | G1 | 354       | 184       | 290       | 12,8           |

## **Characteristics:**



## **Materials:**

| Material impeller:      | stainless steel AISI 304           |  |  |  |
|-------------------------|------------------------------------|--|--|--|
| Seal pump:              | mechanical seal carbon/ceramic/NBR |  |  |  |
| Material motor housing: | Light metal L-2521                 |  |  |  |
| Material pump housing:  | stainless steel AISI 304           |  |  |  |
| Material motor shaft:   | stainless steel AISI 316           |  |  |  |



ZP Control AdPro Self-priming domestic water system

# **Dimensions:**