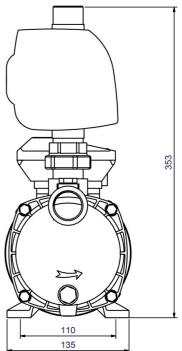

### **Technical data:**

| Art.no. | U<br>[V] | P <sub>1</sub><br>[W] | In<br>[A] | n<br>[min-1] | Qmax<br>[m³/h] | Hmax<br>[m] | PO | L<br>[mm] | W<br>[mm] | H<br>[mm] | Weight<br>[kg] |
|---------|----------|-----------------------|-----------|--------------|----------------|-------------|----|-----------|-----------|-----------|----------------|
| 20247   | 230      | 900                   | 4,0       | 2850         | 4,0            | 40,0        | G1 | 405       | 135       | 353       | 0              |

### **Dimensions:**