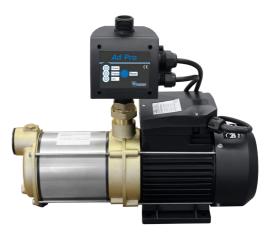

# Booster pumps CPS 15-4 B / ZP Control AdPro

Self-priming domestic water system

## Features:

- Self-priming, maintenance-free, multi-stage, horizontal centrifugal pump
- Suction and discharge cases made of alpha-brass resistant to dezincification.
- Guide wheels made of special Noryl®
- O-rings made of NBR
- AdPro: Suction socket 1", pressure socket 1" external thread,
- Automatic circuit breaker AdPro: Adjustable switching-on pressure ranging from 1.5 3.5 bar When one of the consumers gets opened, the pump is automatically switched on. When all the consumers are closed, the pump is automatically switched off. Additional dry-running protection

Self-priming domestic water system