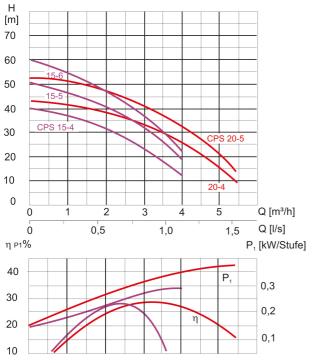

precisely adjustable cut-in pressure 1.5 3.5bar.
- Integrated dry-running protection
- Maintenance-free
- Very smooth and low-noise running
- Corrosion-resistant and reliable
- High efficiency power-saving operation
- Plug & Pump (pre-wired ready-to-plug)

### **Technical data:**

| Art.no. | U<br>[V] | P <sub>1</sub><br>[W] | In<br>[A] | n<br>[min-1] | Qmax<br>[m³/h] | Hmax<br>[m] | PO | L<br>[mm] | W<br>[mm] | H<br>[mm] | Weight<br>[kg] |
|---------|----------|-----------------------|-----------|--------------|----------------|-------------|----|-----------|-----------|-----------|----------------|
| 20247   | 230      | 900                   | 4,0       | 2850         | 4,0            | 40,0        | G1 | 405       | 135       | 353       | 0              |

#### **Characteristics:**



# Materials:

| Material impeller:      | stainless steel AISI 304              |  |  |  |  |
|-------------------------|---------------------------------------|--|--|--|--|
| Seal pump:              | mechanical seal<br>carbon/ceramic/NBR |  |  |  |  |
| Material motor housing: | Light metal L-2521                    |  |  |  |  |
| Material pump housing:  | stainless steel AISI 304              |  |  |  |  |
| Material motor shaft:   | stainless steel AISI 316              |  |  |  |  |



Self-priming domestic water system

### **Dimensions:**