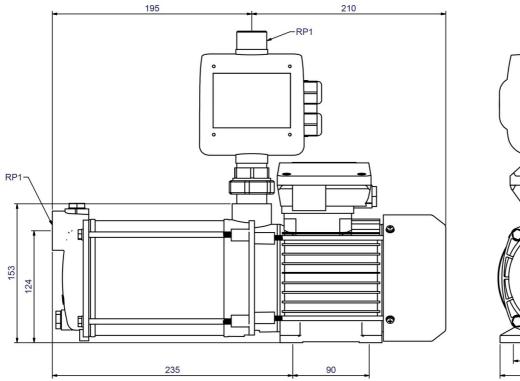

### **Technical data:**

| Art.no. | U<br>[V] | P <sub>1</sub><br>[W] | In<br>[A] | n<br>[min-1] | Qmax<br>[m³/h] | Hmax<br>[m] | PO | L<br>[mm] | W<br>[mm] | H<br>[mm] | Weight<br>[kg] |
|---------|----------|-----------------------|-----------|--------------|----------------|-------------|----|-----------|-----------|-----------|----------------|
| 20247   | 230      | 900                   | 4,0       | 2850         | 4,0            | 40,0        | G1 | 405       | 135       | 353       | 0              |

### **Dimensions:**