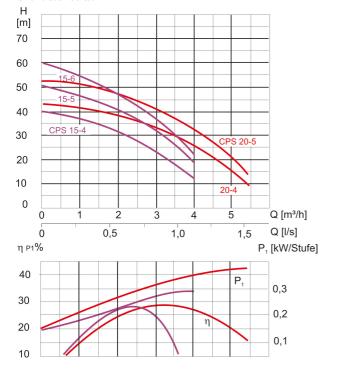

precisely adjustable cut-in pressure 1.5 3.5bar.
- Integrated dry-running protection
- Maintenance-free
- Very smooth and low-noise running
- Corrosion-resistant and reliable
- High efficiency power-saving operation
- Plug & Pump (pre-wired ready-to-plug)

#### **Technical data:**

| Art.no. | U<br>[V] | P <sub>1</sub><br>[W] | In<br>[A] | n<br>[min-1] | Qmax<br>[m³/h] | Hmax<br>[m] | P0 | L<br>[mm] | W<br>[mm] | H<br>[mm] | Weight<br>[kg] |
|---------|----------|-----------------------|-----------|--------------|----------------|-------------|----|-----------|-----------|-----------|----------------|
| 20248   | 230      | 1.100                 | 5,0       | 2850         | 4,0            | 50,0        | G1 | 432       | 135       | 353       | 0              |

#### **Characteristics:**



#### **Materials:**

| Material impeller:      | stainless steel AISI 304           |  |  |  |  |
|-------------------------|------------------------------------|--|--|--|--|
| Seal pump:              | mechanical seal carbon/ceramic/NBR |  |  |  |  |
| Material motor housing: | Light metal L-2521                 |  |  |  |  |
| Material pump housing:  | stainless steel AISI 304           |  |  |  |  |
| Material motor shaft:   | stainless steel AISI 316           |  |  |  |  |



## Booster pumps CPS 15-5 B / ZP Control AdPro

Self-priming domestic water system

#### **Dimensions:**