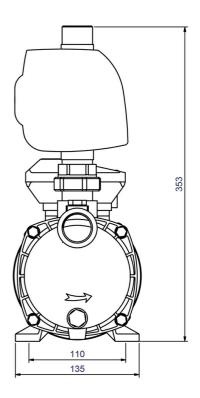

-----------|
| 20248   | 230      | 1.100                 | 5,0       | 2850         | 4,0            | 50,0        | G1 | 432       | 135       | 353       | 0              |

#### **Characteristics:**



#### **Materials:**

| Material impeller:      | stainless steel AISI 304           |  |  |  |  |
|-------------------------|------------------------------------|--|--|--|--|
| Seal pump:              | mechanical seal carbon/ceramic/NBR |  |  |  |  |
| Material motor housing: | Light metal L-2521                 |  |  |  |  |
| Material pump housing:  | stainless steel AISI 304           |  |  |  |  |
| Material motor shaft:   | stainless steel AISI 316           |  |  |  |  |



## Booster pumps CPS 15-5 B / ZP Control AdPro

Self-priming domestic water system

#### **Dimensions:**