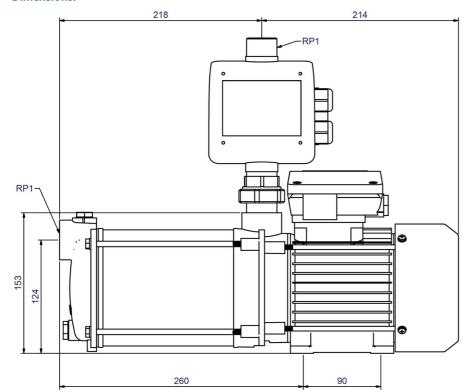

-------------|
| 20248   | 230      | 1.100                 | 5,0       | 2850         | 4,0            | 50,0        | G1 | 432       | 135       | 353       | 0              |

#### **Characteristics:**



#### **Materials:**

| Material impeller:      | stainless steel AISI 304           |  |  |  |  |
|-------------------------|------------------------------------|--|--|--|--|
| Seal pump:              | mechanical seal carbon/ceramic/NBR |  |  |  |  |
| Material motor housing: | Light metal L-2521                 |  |  |  |  |
| Material pump housing:  | stainless steel AISI 304           |  |  |  |  |
| Material motor shaft:   | stainless steel AISI 316           |  |  |  |  |



## Booster pumps CPS 15-5 B / ZP Control AdPro

Self-priming domestic water system

#### **Dimensions:**