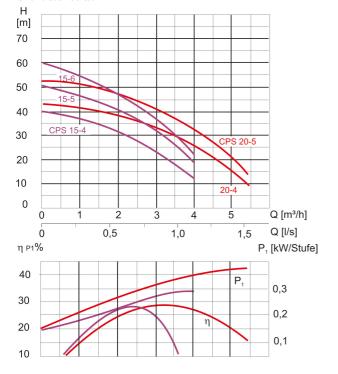

precisely adjustable cut-in pressure 1.5 3.5bar.
- Integrated dry-running protection
- Maintenance-free
- Very smooth and low-noise running
- Corrosion-resistant and reliable
- High efficiency power-saving operation
- Plug & Pump (pre-wired ready-to-plug)

#### **Technical data:**

| Art.no. | U<br>[V] | P <sub>1</sub><br>[W] | In<br>[A] | n<br>[min-1] | Qmax<br>[m³/h] | Hmax<br>[m] | PO | L<br>[mm] | W<br>[mm] | H<br>[mm] | Weight<br>[kg] |
|---------|----------|-----------------------|-----------|--------------|----------------|-------------|----|-----------|-----------|-----------|----------------|
| 20249   | 230      | 1.300                 | 5,8       | 2850         | 4,0            | 60,0        | G1 | 456       | 135       | 353       | 0              |

#### **Characteristics:**



#### **Materials:**

| Material impeller:      | stainless steel AISI 304           |  |  |  |
|-------------------------|------------------------------------|--|--|--|
| Seal pump:              | mechanical seal carbon/ceramic/NBR |  |  |  |
| Material motor housing: | Light metal L-2521                 |  |  |  |
| Material pump housing:  | stainless steel AISI 304           |  |  |  |
| Material motor shaft:   | stainless steel AISI 316           |  |  |  |



# Booster pumps CPS 15-6 B / ZP Control AdPro

Self-priming domestic water system

### **Dimensions:**