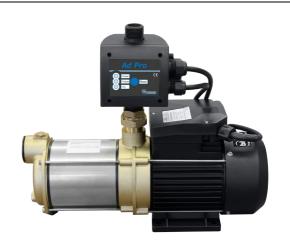

## **Booster pumps** CPS 15-6 B / ZP Control AdPro

Self-priming domestic water system

# Booster pumps CPS 15-6 B / ZP Control AdPro

Self-priming domestic water system