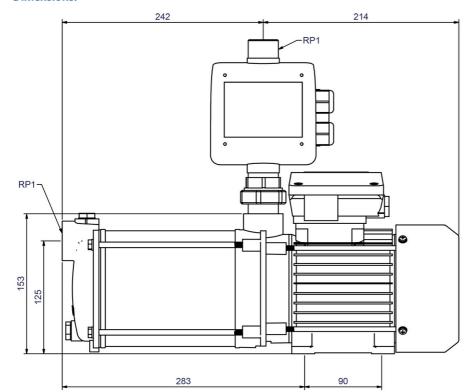

----|-----------|----------------|
| 20249   | 230      | 1.300                 | 5,8       | 2850         | 4,0            | 60,0        | G1 | 456       | 135       | 353       | 0              |

#### **Characteristics:**



#### **Materials:**

| Material impeller:      | stainless steel AISI 304           |  |  |  |
|-------------------------|------------------------------------|--|--|--|
| Seal pump:              | mechanical seal carbon/ceramic/NBR |  |  |  |
| Material motor housing: | Light metal L-2521                 |  |  |  |
| Material pump housing:  | stainless steel AISI 304           |  |  |  |
| Material motor shaft:   | stainless steel AISI 316           |  |  |  |



# Booster pumps CPS 15-6 B / ZP Control AdPro

Self-priming domestic water system

### **Dimensions:**