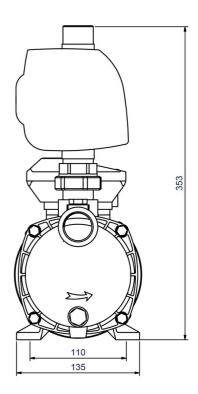

#### **Technical data:**

| Art.no. | U<br>[V] | P <sub>1</sub><br>[W] | In<br>[A] | n<br>[min-1] | Qmax<br>[m³/h] | Hmax<br>[m] | PO | L<br>[mm] | W<br>[mm] | H<br>[mm] | Weight<br>[kg] |
|---------|----------|-----------------------|-----------|--------------|----------------|-------------|----|-----------|-----------|-----------|----------------|
| 20249   | 230      | 1.300                 | 5,8       | 2850         | 4,0            | 60,0        | G1 | 456       | 135       | 353       | 0              |

### **Dimensions:**