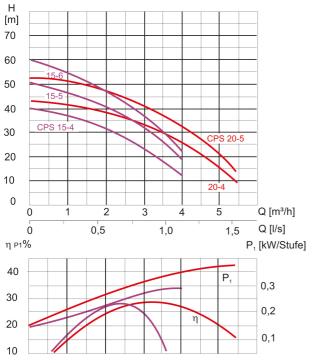

precisely adjustable cut-in pressure 1.5 3.5bar.
- Integrated dry-running protection
- Maintenance-free
- Very smooth and low-noise running
- Corrosion-resistant and reliable
- High efficiency power-saving operation
- Plug & Pump (pre-wired ready-to-plug)

### **Technical data:**

| Art.no. | U<br>[V] | P <sub>1</sub><br>[W] | In<br>[A] | n<br>[min-1] | Qmax<br>[m³/h] | Hmax<br>[m] | PO | L<br>[mm] | W<br>[mm] | H<br>[mm] | Weight<br>[kg] |
|---------|----------|-----------------------|-----------|--------------|----------------|-------------|----|-----------|-----------|-----------|----------------|
| 20250   | 230      | 1.100                 | 5,0       | 2850         | 5,4            | 45,0        | G1 | 409       | 135       | 363       | 0              |

#### **Characteristics:**



# Materials:

| Material impeller:      | stainless steel AISI 304              |  |  |  |  |
|-------------------------|---------------------------------------|--|--|--|--|
| Seal pump:              | mechanical seal<br>carbon/ceramic/NBR |  |  |  |  |
| Material motor housing: | Light metal L-2521                    |  |  |  |  |
| Material pump housing:  | stainless steel AISI 304              |  |  |  |  |
| Material motor shaft:   | stainless steel AISI 316              |  |  |  |  |



Self-priming domestic water system

## **Dimensions:**