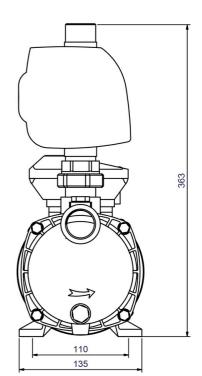

### **Technical data:**

| Art.no. | U<br>[V] | P <sub>1</sub><br>[W] | In<br>[A] | n<br>[min-1] | Qmax<br>[m³/h] | Hmax<br>[m] | PO | L<br>[mm] | W<br>[mm] | H<br>[mm] | Weight<br>[kg] |
|---------|----------|-----------------------|-----------|--------------|----------------|-------------|----|-----------|-----------|-----------|----------------|
| 20250   | 230      | 1.100                 | 5,0       | 2850         | 5,4            | 45,0        | G1 | 409       | 135       | 363       | 0              |