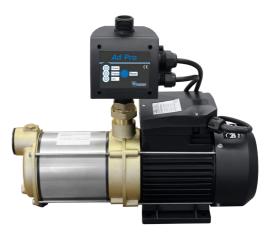

# Booster pumps CPS 20-4 B / ZP Control AdPro

Self-priming domestic water system

## Features:

- Self-priming, maintenance-free, multi-stage, horizontal centrifugal pump
- Suction and discharge cases made of alpha-brass resistant to dezincification.
- Guide wheels made of special Noryl®
- O-rings made of NBR
- AdPro: Suction socket 1", pressure socket 1" external thread,
- Automatic circuit breaker AdPro: Adjustable switching-on pressure ranging from 1.5 3.5 bar When one of the consumers gets opened, the pump is automatically switched on. When all the consumers are closed, the pump is automatically switched off. Additional dry-running protection