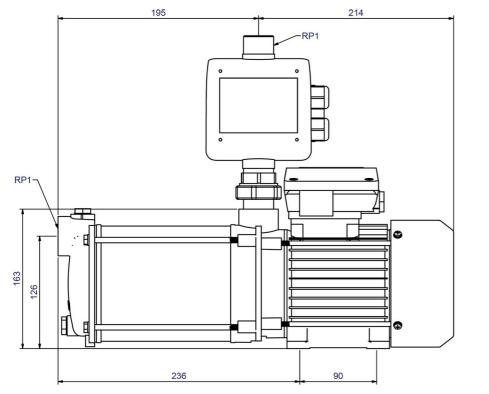

## **Dimensions:**

### **Technical data:**

| Art.no. | U<br>[V] | P <sub>1</sub><br>[W] | In<br>[A] | n<br>[min-1] | Qmax<br>[m³/h] | Hmax<br>[m] | PO | L<br>[mm] | W<br>[mm] | H<br>[mm] | Weight<br>[kg] |
|---------|----------|-----------------------|-----------|--------------|----------------|-------------|----|-----------|-----------|-----------|----------------|
| 20250   | 230      | 1.100                 | 5,0       | 2850         | 5,4            | 45,0        | G1 | 409       | 135       | 363       | 0              |