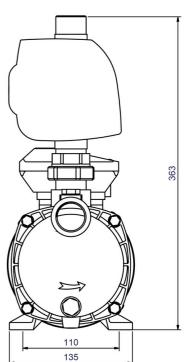

## **Dimensions:**

#### **Technical data:**

| Art.no. | U<br>[V] | P <sub>1</sub><br>[W] | in<br>[A] | n<br>[min-1] | Qmax<br>[m³/h] | Hmax<br>[m] | PO | L<br>[mm] | W<br>[mm] | H<br>[mm] | Weight<br>[kg] |
|---------|----------|-----------------------|-----------|--------------|----------------|-------------|----|-----------|-----------|-----------|----------------|
| 20251   | 230      | 1.350                 | 6,1       | 2850         | 5,4            | 52,0        | G1 | 433       | 135       | 363       | 0              |