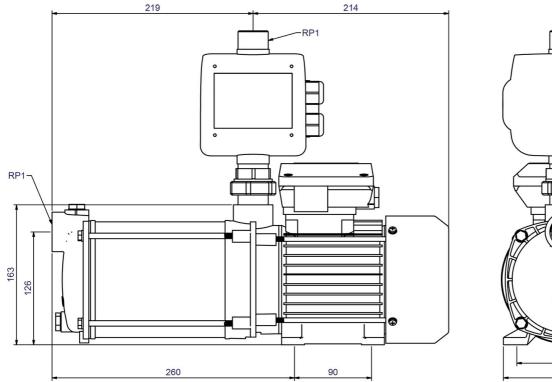

## **Dimensions:**

#### **Technical data:**

| Art.no. | U<br>[V] | P <sub>1</sub><br>[W] | in<br>[A] | n<br>[min-1] | Qmax<br>[m³/h] | Hmax<br>[m] | PO | L<br>[mm] | W<br>[mm] | H<br>[mm] | Weight<br>[kg] |
|---------|----------|-----------------------|-----------|--------------|----------------|-------------|----|-----------|-----------|-----------|----------------|
| 20251   | 230      | 1.350                 | 6,1       | 2850         | 5,4            | 52,0        | G1 | 433       | 135       | 363       | 0              |