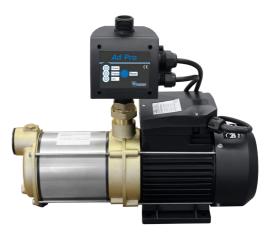

# Booster pumps CPS 20-5 B / ZP Control AdPro

Self-priming domestic water system

## Features:

- Self-priming, maintenance-free, multi-stage, horizontal centrifugal pump
- Suction and discharge cases made of alpha-brass resistant to dezincification.
- Guide wheels made of special Noryl®
- O-rings made of NBR
- AdPro: Suction socket 1", pressure socket 1" external thread,
- Automatic circuit breaker AdPro: Adjustable switching-on pressure ranging from 1.5 3.5 bar When one of the consumers gets opened, the pump is automatically switched on. When all the consumers are closed, the pump is automatically switched off. Additional dry-running protection

# **Product benefits:**

- precisely adjustable cut-in pressure 1.5 3.5bar.
- Integrated dry-running protection
- Maintenance-free
- Very smooth and low-noise running
- Corrosion-resistant and reliable
- High efficiency power-saving operation
- Plug & Pump (pre-wired ready-to-plug)