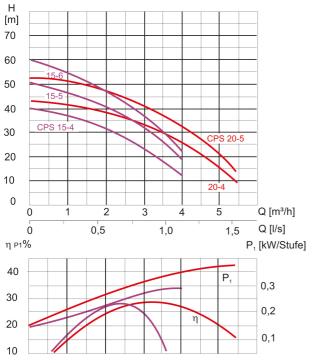

#### **Characteristics:**

#### **Technical data:**

| Art.no. | U<br>[V] | P <sub>1</sub><br>[W] | in<br>[A] | n<br>[min-1] | Qmax<br>[m³/h] | Hmax<br>[m] | PO | L<br>[mm] | W<br>[mm] | H<br>[mm] | Weight<br>[kg] |
|---------|----------|-----------------------|-----------|--------------|----------------|-------------|----|-----------|-----------|-----------|----------------|
| 20251   | 230      | 1.350                 | 6,1       | 2850         | 5,4            | 52,0        | G1 | 433       | 135       | 363       | 0              |