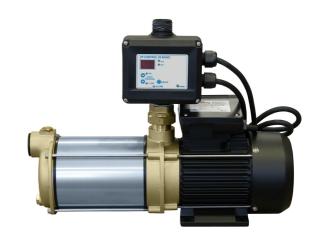

Self-priming domestic water system with ZP Control 05 Basic

## **Features:**

- Self-priming, maintenance-free, multi-stage, horizontal centrifugal pump
- Suction and discharge cases made of alpha-brass resistant to dezincification.
- Guide wheels made of special Noryl®
- ZP Control 05: Suction socket 1", pressure socket 1" external thread,
- Automatic circuit breaker ZP Control 05: When one of the consumers gets opened, the pump is automatically switched on. When all the consumers are closed, the pump is automatically switched off. Additional dry-running protection Cut-in pressure adjustable.