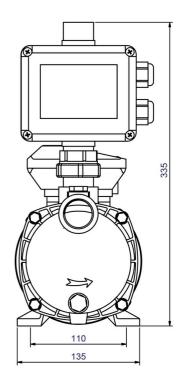

#### **Technical data:**

| Art.no. | U<br>[V] | P <sub>1</sub><br>[W] | In<br>[A] | n<br>[min-1] | Qmax<br>[m³/h] | Hmax<br>[m] | P0 | L<br>[mm] | W<br>[mm] | H<br>[mm] | Weight<br>[kg] |
|---------|----------|-----------------------|-----------|--------------|----------------|-------------|----|-----------|-----------|-----------|----------------|
| 20254   | 230      | 900                   | 4,0       | 2850         | 4,0            | 40,0        | G1 | 405       | 135       | 335       | 0              |