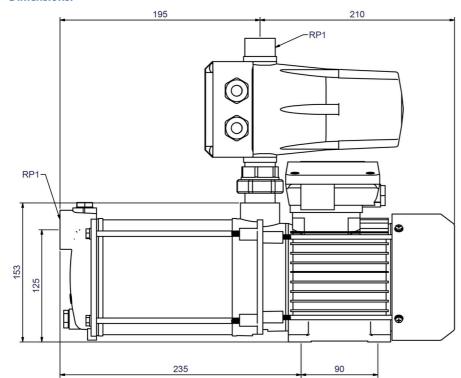

# **Dimensions:**

#### **Technical data:**

| Art.no. | U<br>[V] | P <sub>1</sub><br>[W] | In<br>[A] | n<br>[min-1] | Qmax<br>[m³/h] | Hmax<br>[m] | P0 | L<br>[mm] | W<br>[mm] | H<br>[mm] | Weight<br>[kg] |
|---------|----------|-----------------------|-----------|--------------|----------------|-------------|----|-----------|-----------|-----------|----------------|
| 20254   | 230      | 900                   | 4,0       | 2850         | 4,0            | 40,0        | G1 | 405       | 135       | 335       | 0              |