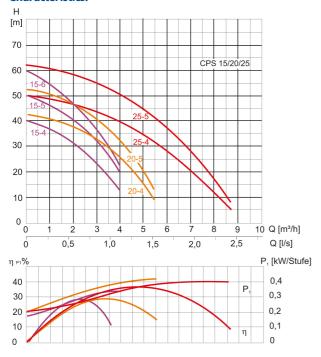

## **Characteristics:**

#### **Technical data:**

| Art.no. | U<br>[V] | P <sub>1</sub><br>[W] | In<br>[A] | n<br>[min-1] | Qmax<br>[m³/h] | Hmax<br>[m] | P0 | L<br>[mm] | W<br>[mm] | H<br>[mm] | Weight<br>[kg] |
|---------|----------|-----------------------|-----------|--------------|----------------|-------------|----|-----------|-----------|-----------|----------------|
| 20254   | 230      | 900                   | 4,0       | 2850         | 4,0            | 40,0        | G1 | 405       | 135       | 335       | 0              |