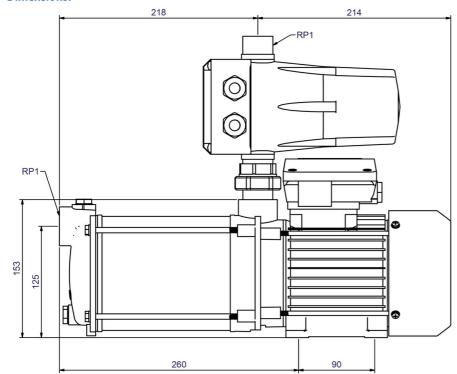

# **Dimensions:**

#### **Technical data:**

| Art.no. | U<br>[V] | P <sub>1</sub><br>[W] | In<br>[A] | n<br>[min-1] | Qmax<br>[m³/h] | Hmax<br>[m] | P0 | L<br>[mm] | W<br>[mm] | H<br>[mm] | Weight<br>[kg] |
|---------|----------|-----------------------|-----------|--------------|----------------|-------------|----|-----------|-----------|-----------|----------------|
| 20255   | 230      | 1.100                 | 5,0       | 2850         | 4,0            | 50,0        | G1 | 432       | 135       | 335       | 0              |