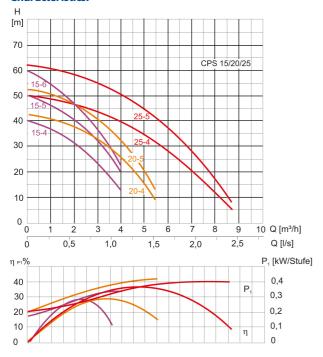

## **Characteristics:**

#### **Technical data:**

| Art.no. | U<br>[V] | P <sub>1</sub><br>[W] | In<br>[A] | n<br>[min-1] | Qmax<br>[m³/h] | Hmax<br>[m] | P0 | L<br>[mm] | W<br>[mm] | H<br>[mm] | Weight<br>[kg] |
|---------|----------|-----------------------|-----------|--------------|----------------|-------------|----|-----------|-----------|-----------|----------------|
| 20255   | 230      | 1.100                 | 5,0       | 2850         | 4,0            | 50,0        | G1 | 432       | 135       | 335       | 0              |