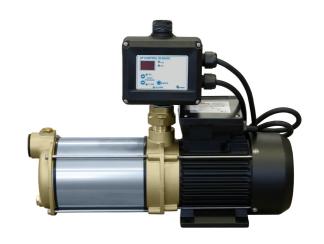

Self-priming domestic water system with ZP Control 05 Basic

## **Features:**

- Self-priming, maintenance-free, multi-stage, horizontal centrifugal pump
- Suction and discharge cases made of alpha-brass resistant to dezincification.
- Guide wheels made of special Noryl®
- ZP Control 05: Suction socket 1", pressure socket 1" external thread,
- Automatic circuit breaker ZP Control 05: When one of the consumers gets opened, the pump is automatically switched on. When all the consumers are closed, the pump is automatically switched off. Additional dry-running protection Cut-in pressure adjustable.

 complete water supply package for: Rainwater utilization plants, irrigation, pressure boost, clear water without aggressive and abrasive matters.

#### **Product benefits:**

- Precisely adjustable cut-in pressure 0.5 4bar
- Integrated dry-running protection
- Detection of micro leakage
- Auto-reset function
- Digital pressure display in bar and psi