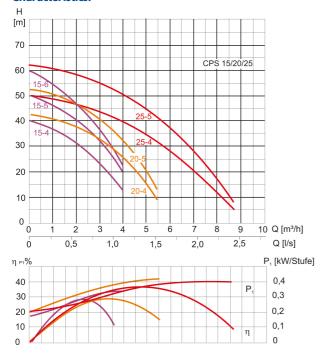

### **Characteristics:**

#### **Technical data:**

| Art.no. | U<br>[V] | P <sub>1</sub><br>[W] | In<br>[A] | n<br>[min-1] | Qmax<br>[m³/h] | Hmax<br>[m] | P0        | L<br>[mm] | W<br>[mm] | H<br>[mm] | Weight<br>[kg] |
|---------|----------|-----------------------|-----------|--------------|----------------|-------------|-----------|-----------|-----------|-----------|----------------|
| 20256   | 230      | 1.300                 | 5,8       | 2850         | 4,0            | 60,0        | <b>G1</b> | 456       | 135       | 335       | 0              |