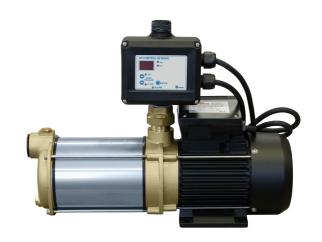

Self-priming domestic water system with ZP Control 05 Basic

## **Features:**

- Self-priming, maintenance-free, multi-stage, horizontal centrifugal pump
- Suction and discharge cases made of alpha-brass resistant to dezincification.
- Guide wheels made of special Noryl®
- ZP Control 05: Suction socket 1", pressure socket 1" external thread,
- Automatic circuit breaker ZP Control 05: When one of the consumers gets opened, the pump is automatically switched on. When all the consumers are closed, the pump is automatically switched off. Additional dry-running protection Cut-in pressure adjustable.