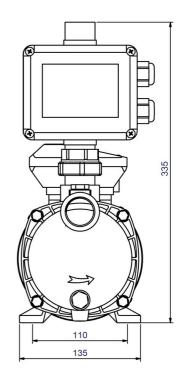

#### **Technical data:**

| Art.no. | U<br>[V] | P <sub>1</sub><br>[W] | In<br>[A] | n<br>[min-1] | Qmax<br>[m³/h] | Hmax<br>[m] | P0        | L<br>[mm] | W<br>[mm] | H<br>[mm] | Weight<br>[kg] |
|---------|----------|-----------------------|-----------|--------------|----------------|-------------|-----------|-----------|-----------|-----------|----------------|
| 20256   | 230      | 1.300                 | 5,8       | 2850         | 4,0            | 60,0        | <b>G1</b> | 456       | 135       | 335       | 0              |