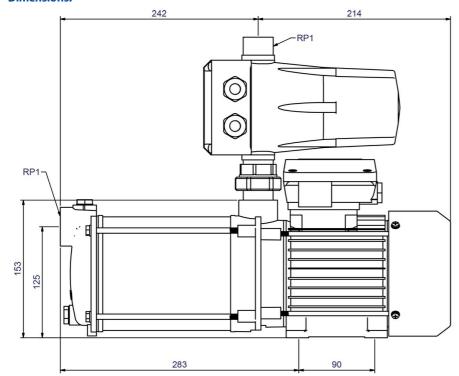

## **Dimensions:**

#### **Technical data:**

| Art.no. | U<br>[V] | P <sub>1</sub><br>[W] | In<br>[A] | n<br>[min-1] | Qmax<br>[m³/h] | Hmax<br>[m] | P0        | L<br>[mm] | W<br>[mm] | H<br>[mm] | Weight<br>[kg] |
|---------|----------|-----------------------|-----------|--------------|----------------|-------------|-----------|-----------|-----------|-----------|----------------|
| 20256   | 230      | 1.300                 | 5,8       | 2850         | 4,0            | 60,0        | <b>G1</b> | 456       | 135       | 335       | 0              |