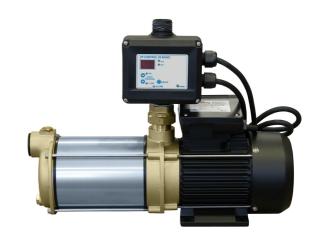

Self-priming domestic water system with ZP Control 05 Basic

## **Features:**

- Self-priming, maintenance-free, multi-stage, horizontal centrifugal pump
- Suction and discharge cases made of alpha-brass resistant to dezincification.
- Guide wheels made of special Noryl®
- ZP Control 05: Suction socket 1", pressure socket 1" external thread,
- Automatic circuit breaker ZP Control 05: When one of the consumers gets opened, the pump is automatically switched on. When all the consumers are closed, the pump is automatically switched off. Additional dry-running protection Cut-in pressure adjustable.

 complete water supply package for: Rainwater utilization plants, irrigation, pressure boost, clear water without aggressive and abrasive matters.

#### **Product benefits:**

- Precisely adjustable cut-in pressure 0.5 4bar
- Integrated dry-running protection
- Detection of micro leakage
- Auto-reset function
- Digital pressure display in bar and psi