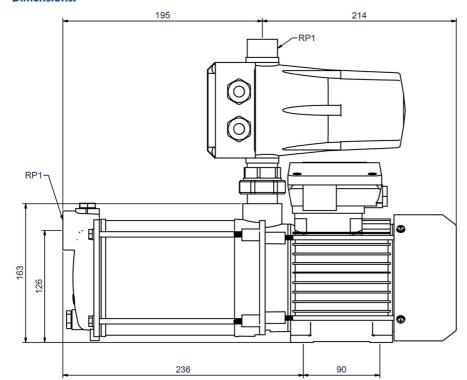

-|-----------|-----------|----------------|
| 20257   | 230      | 1.100                 | 5,0       | 2850         | 5,4            | 54,0        | G1 | 409       | 135       | 345       | 0              |

### **Characteristics:**



# **Materials:**

| Material impeller:      | stainless steel AISI 304              |  |  |  |
|-------------------------|---------------------------------------|--|--|--|
| Seal pump:              | mechanical seal<br>carbon/ceramic/NBR |  |  |  |
| Material motor housing: | Light metal L-2521                    |  |  |  |
| Material pump housing:  | stainless steel AISI 304              |  |  |  |
| Material motor shaft:   | stainless steel AISI 316              |  |  |  |



Self-priming domestic water system with ZP Control 05 Basic

## **Dimensions:**