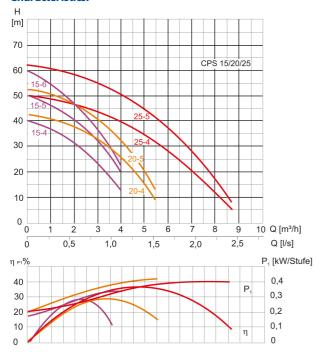

r water without aggressive and abrasive matters.



#### **Product benefits:**

- Precisely adjustable cut-in pressure 0.5 4bar
- Integrated dry-running protection
- Detection of micro leakage
- Auto-reset function
- Digital pressure display in bar and psi

#### **Technical data:**

| Art.no. | U<br>[V] | P <sub>1</sub><br>[W] | In<br>[A] | n<br>[min-1] | Qmax<br>[m³/h] | Hmax<br>[m] | P0 | L<br>[mm] | W<br>[mm] | H<br>[mm] | Weight<br>[kg] |
|---------|----------|-----------------------|-----------|--------------|----------------|-------------|----|-----------|-----------|-----------|----------------|
| 20257   | 230      | 1.100                 | 5,0       | 2850         | 5,4            | 54,0        | G1 | 409       | 135       | 345       | 0              |

### **Characteristics:**



# **Materials:**

| Material impeller:      | stainless steel AISI 304              |  |  |  |
|-------------------------|---------------------------------------|--|--|--|
| Seal pump:              | mechanical seal<br>carbon/ceramic/NBR |  |  |  |
| Material motor housing: | Light metal L-2521                    |  |  |  |
| Material pump housing:  | stainless steel AISI 304              |  |  |  |
| Material motor shaft:   | stainless steel AISI 316              |  |  |  |



Self-priming domestic water system with ZP Control 05 Basic

## **Dimensions:**