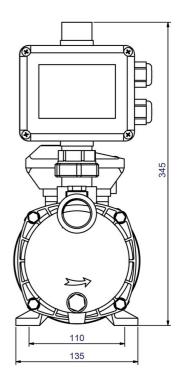

#### **Technical data:**

| Art.no. | U<br>[V] | P <sub>1</sub><br>[W] | In<br>[A] | n<br>[min-1] | Qmax<br>[m³/h] | Hmax<br>[m] | P0 | L<br>[mm] | W<br>[mm] | H<br>[mm] | Weight<br>[kg] |
|---------|----------|-----------------------|-----------|--------------|----------------|-------------|----|-----------|-----------|-----------|----------------|
| 20257   | 230      | 1.100                 | 5,0       | 2850         | 5,4            | 54,0        | G1 | 409       | 135       | 345       | 0              |