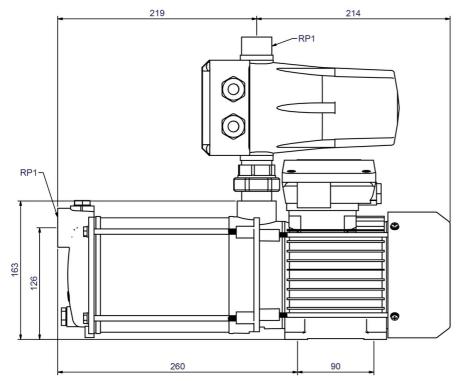

## **Dimensions:**

# Technical data:

| Art.no. | U<br>[V] | P <sub>1</sub><br>[W] | In<br>[A] | n<br>[min-1] | Qmax<br>[m³/h] | Hmax<br>[m] | PO | L<br>[mm] | W<br>[mm] | H<br>[mm] | Weight<br>[kg] |
|---------|----------|-----------------------|-----------|--------------|----------------|-------------|----|-----------|-----------|-----------|----------------|
| 20258   | 230      | 1.350                 | 6,1       | 2850         | 5,4            | 52,0        | G1 | 433       | 135       | 345       | 0              |