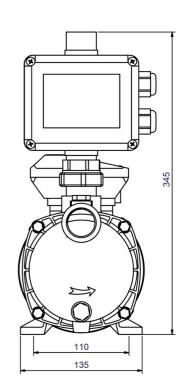

# Technical data:

| Art.no. | U<br>[V] | P <sub>1</sub><br>[W] | In<br>[A] | n<br>[min-1] | Qmax<br>[m³/h] | Hmax<br>[m] | PO | L<br>[mm] | W<br>[mm] | H<br>[mm] | Weight<br>[kg] |
|---------|----------|-----------------------|-----------|--------------|----------------|-------------|----|-----------|-----------|-----------|----------------|
| 20258   | 230      | 1.350                 | 6,1       | 2850         | 5,4            | 52,0        | G1 | 433       | 135       | 345       | 0              |

## **Dimensions:**