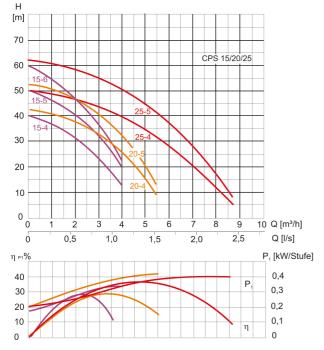

# Characteristics:

# Technical data:

| Art.no. | U<br>[V] | P <sub>1</sub><br>[W] | In<br>[A] | n<br>[min-1] | Qmax<br>[m³/h] | Hmax<br>[m] | PO | L<br>[mm] | W<br>[mm] | H<br>[mm] | Weight<br>[kg] |
|---------|----------|-----------------------|-----------|--------------|----------------|-------------|----|-----------|-----------|-----------|----------------|
| 20258   | 230      | 1.350                 | 6,1       | 2850         | 5,4            | 52,0        | G1 | 433       | 135       | 345       | 0              |