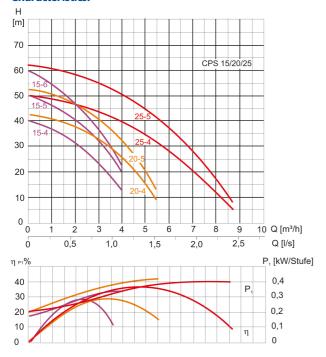

## **Characteristics:**

#### **Technical data:**

| Art.no. | U<br>[V] | P <sub>1</sub><br>[W] | In<br>[A] | n<br>[min-1] | Qmax<br>[m³/h] | Hmax<br>[m] | P0 | L<br>[mm] | W<br>[mm] | H<br>[mm] | Weight<br>[kg] |
|---------|----------|-----------------------|-----------|--------------|----------------|-------------|----|-----------|-----------|-----------|----------------|
| 20259   | 230      | 1.650                 | 7,4       | 2850         | 8,7            | 48,0        | G1 | 431       | 154       | 356       | 0              |