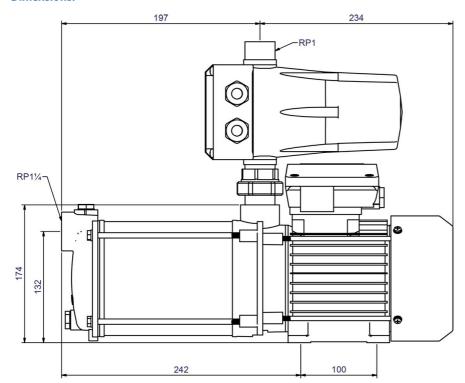

# **Dimensions:**

#### **Technical data:**

| Art.no. | U<br>[V] | P <sub>1</sub><br>[W] | In<br>[A] | n<br>[min-1] | Qmax<br>[m³/h] | Hmax<br>[m] | P0 | L<br>[mm] | W<br>[mm] | H<br>[mm] | Weight<br>[kg] |
|---------|----------|-----------------------|-----------|--------------|----------------|-------------|----|-----------|-----------|-----------|----------------|
| 20259   | 230      | 1.650                 | 7,4       | 2850         | 8,7            | 48,0        | G1 | 431       | 154       | 356       | 0              |