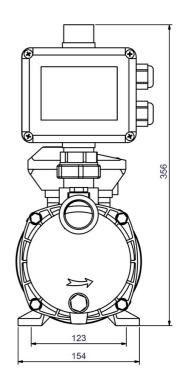

#### **Technical data:**

| Art.no. | U<br>[V] | P <sub>1</sub><br>[W] | In<br>[A] | n<br>[min-1] | Qmax<br>[m³/h] | Hmax<br>[m] | P0 | L<br>[mm] | W<br>[mm] | H<br>[mm] | Weight<br>[kg] |
|---------|----------|-----------------------|-----------|--------------|----------------|-------------|----|-----------|-----------|-----------|----------------|
| 20259   | 230      | 1.650                 | 7,4       | 2850         | 8,7            | 48,0        | G1 | 431       | 154       | 356       | 0              |