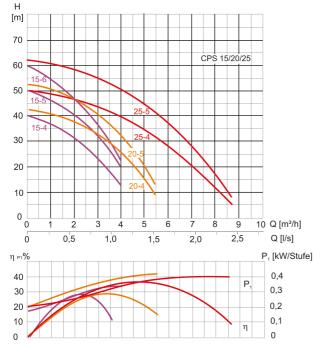

## Technical data:

| Art.no. | U<br>[V] | P <sub>1</sub><br>[W] | In<br>[A] | n<br>[min-1] | Qmax<br>[m³/h] | Hmax<br>[m] | PO | L<br>[mm] | W<br>[mm] | H<br>[mm] | Weight<br>[kg] |
|---------|----------|-----------------------|-----------|--------------|----------------|-------------|----|-----------|-----------|-----------|----------------|
| 20260   | 230      | 2.000                 | 9,0       | 2850         | 8,7            | 62,0        | G1 | 456       | 154       | 356       | 0              |

## Characteristics: