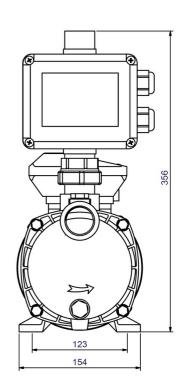

## Technical data:

| Art.no. | U<br>[V] | P <sub>1</sub><br>[W] | In<br>[A] | n<br>[min-1] | Qmax<br>[m³/h] | Hmax<br>[m] | PO | L<br>[mm] | W<br>[mm] | H<br>[mm] | Weight<br>[kg] |
|---------|----------|-----------------------|-----------|--------------|----------------|-------------|----|-----------|-----------|-----------|----------------|
| 20260   | 230      | 2.000                 | 9,0       | 2850         | 8,7            | 62,0        | G1 | 456       | 154       | 356       | 0              |

## **Dimensions:**