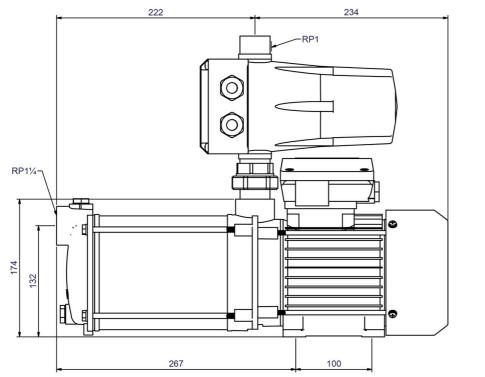

## Technical data:

| Art.no. | U<br>[V] | P <sub>1</sub><br>[W] | In<br>[A] | n<br>[min-1] | Qmax<br>[m³/h] | Hmax<br>[m] | PO | L<br>[mm] | W<br>[mm] | H<br>[mm] | Weight<br>[kg] |
|---------|----------|-----------------------|-----------|--------------|----------------|-------------|----|-----------|-----------|-----------|----------------|
| 20260   | 230      | 2.000                 | 9,0       | 2850         | 8,7            | 62,0        | G1 | 456       | 154       | 356       | 0              |

## **Dimensions:**