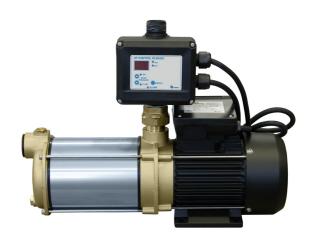

# Booster pumps CPS 25-5 B / ZPC05B

Self-priming domestic water system with ZP Control 05 Basic

#### Features:

- Self-priming, maintenance-free, multi-stage, horizontal centrifugal pump
- Suction and discharge cases made of alpha-brass resistant to dezincification.
- Guide wheels made of special Noryl®
- ZP Control 05: Suction socket 1", pressure socket 1" external thread,
- Automatic circuit breaker ZP Control 05: When one of the consumers gets opened, the pump is automatically switched on. When all the consumers are closed, the pump is automatically switched off. Additional dry-running protection Cut-in pressure adjustable.

#### **Application:**

 complete water supply package for: Rainwater utilization plants, irrigation, pressure boost, clear water without aggressive and abrasive matters.

#### **Product benefits:**

- Precisely adjustable cut-in pressure 0.5 4bar
- Integrated dry-running protection
- Detection of micro leakage
- Auto-reset function
- Digital pressure display in bar and psi