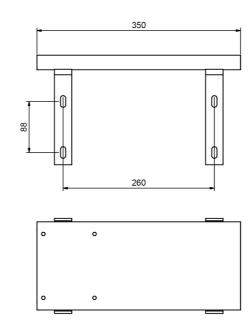

#### **Technical data:**

| Art.no. | L    | W    | H    | Weight |
|---------|------|------|------|--------|
|         | [mm] | [mm] | [mm] | [kg]   |
| 20655   | 350  | 165  | 190  | 1,81   |

### **Dimensions:**