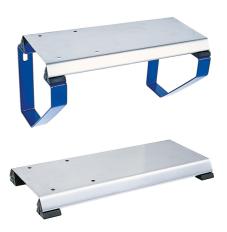

# Booster pumps Pump console, small

CPS 15B/20B for floor and wall mounting

#### **Features:**

- Removable baseplate for rigid and simple installation of the pump
- Removable mounting angle steels for optional wall or floor installation
- Vibration dampers for acoustic decoupling
- · Including mounting accessories
- Corrosion-resistant stainless steel baseplate
- Rubber-made vibration dampers
- Powder-coated angle steels

## **Application:**

- For vibration-free mounting of the pumps CPS 15/20/SM(item no.: 19106) and 25 (item no.: 19107)
- For wall or floor mounting

### **Product benefits:**

- Optimum acoustic decoupling by rubber-made vibration dampers
- Fast and flexible assembly due to simple construction and removable angle steels
- suitable for the pumps CPS 15/20/SM/25 due to the multiple mounting holes on the baseplate.
- Long lifetime due to corrosion-resistant materials