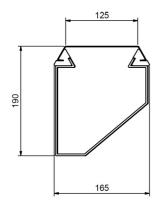

#### **Technical data:**

| Art.no. | L    | W    | H    | Weight |
|---------|------|------|------|--------|
|         | [mm] | [mm] | [mm] | [kg]   |
| 20655   | 350  | 165  | 190  | 1,81   |

### **Dimensions:**