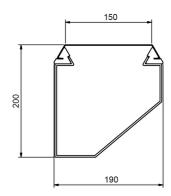

#### **Technical data:**

| Art.no. | L    | W    | H    | Weight |
|---------|------|------|------|--------|
|         | [mm] | [mm] | [mm] | [kg]   |
| 20656   | 415  | 190  | 200  | 2      |

## **Dimensions:**