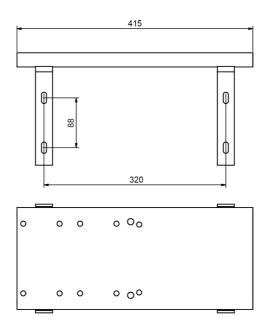

#### **Technical data:**

| Art.no. | L    | W    | H    | Weight |
|---------|------|------|------|--------|
|         | [mm] | [mm] | [mm] | [kg]   |
| 20656   | 415  | 190  | 200  | 2      |

## **Dimensions:**