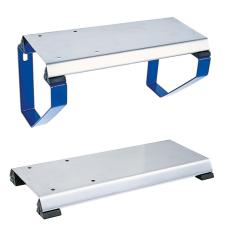

### **Features:**

- Removable baseplate for rigid and simple installation of the pump
- Removable mounting angle steels for optional wall or floor installation
- Vibration dampers for acoustic decoupling
- Including mounting accessories
- Corrosion-resistant stainless steel baseplate
- Rubber-made vibration dampers
- Powder-coated angle steels

# **Application:**

- For vibration-free mounting of the pumps CPS 15/20/SM(item no.: 19106) and 25 (item no.: 19107)
- For wall or floor mounting

### **Product benefits:**

- Optimum acoustic decoupling by rubber-made vibration dampers
- Fast and flexible assembly due to simple construction and removable angle steels
- suitable for the pumps CPS 15/20/SM/25 due to the multiple mounting holes on the baseplate.
- Long lifetime due to corrosion-resistant materials