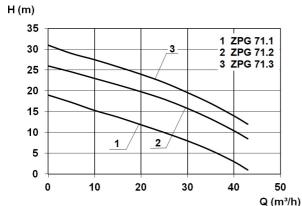

#### **Characteristics:**

## **Technical data:**

| Art.no. | U<br>[V] | P <sub>1</sub><br>[W] | P <sub>2</sub><br>[W] | In<br>[A] | n<br>[min-1] | Qmax<br>[m³/h] | Hmax<br>[m] | SH<br>[mm] | P0    | D<br>[mm] | L<br>[mm] | W<br>[mm] | H<br>[mm] | Weight<br>[kg] |
|---------|----------|-----------------------|-----------------------|-----------|--------------|----------------|-------------|------------|-------|-----------|-----------|-----------|-----------|----------------|
| 21345   | 400      | 2.100                 | 1.700                 | 3,7       | 2800         | 43,0           | 19,0        | 40         | DN 50 | 810       | 810       | 810       | 1365      | 125            |