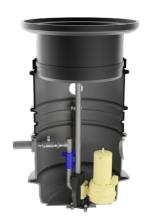

# **Features:**

- packaged pumping station made of corrosion-resistant PE-LLD
- buoyancy-proof up to ground water level of max. 0,5 m from manhole's lower edge
- installation of one pump of the series ZFS 71, ZPG 50, ZPG 71
- stainless steel piping DN 32, pre-assembled with coupling system
- non-return valve, gate valve and flushing connection 1" pressure outlet PE-HD 63 x 5.8 – outside the manhole
- 1 x inlet DN 150, further inlets optional
- 2x connection DN 100 for cable gland and air vent

# **Application:**

- pumping of sewage from single-family houses as drainage pumping station
- for pressure drainage
- for installation outside buildings
- also drivable with manhole covers class B and D

#### **Scope of delivery:**

- pumping station with pressure pipes and valves
- ZFS 71 series grinder pump (except Art.no. 14483) BEGU
- manhole cover class A-D optional (see accessories)
- control unit ZPS for pumping station (ZPG 50 WA with float switch)

### **Product benefits:**

- complete pumping station for domestic connections (1 pump)
- complete set ready for connection available
- load capacity up to 40 tons (class D)
- divers pump options (e.g. ZFS 71, ZPG 50, ZPG 71) made of corrosion-resistant PE-LLD for lifelong operating time
- pre-assembled connections available
- quick-coupling system for easy pump insertion and optimal sealing