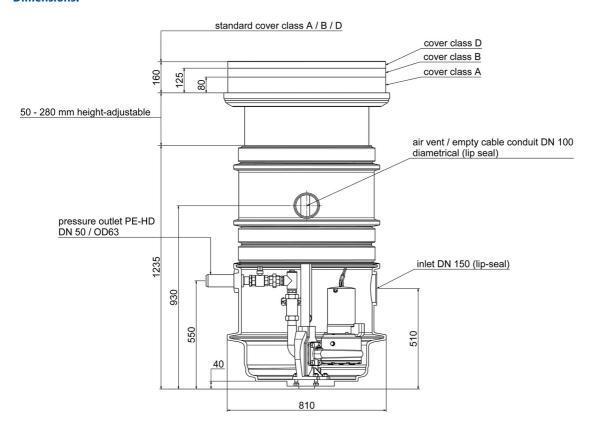

# **Dimensions:**

## **Technical data:**

| Art.no. | U<br>[V] | P <sub>1</sub><br>[W] | P <sub>2</sub><br>[W] | In<br>[A] | n<br>[min-1] | Qmax<br>[m³/h] | Hmax<br>[m] | SH<br>[mm] | P0    | D<br>[mm] | L<br>[mm] | W<br>[mm] | H<br>[mm] | Weight<br>[kg] |
|---------|----------|-----------------------|-----------------------|-----------|--------------|----------------|-------------|------------|-------|-----------|-----------|-----------|-----------|----------------|
| 21345   | 400      | 2.100                 | 1.700                 | 3,7       | 2800         | 43,0           | 19,0        | 40         | DN 50 | 810       | 810       | 810       | 1365      | 125            |