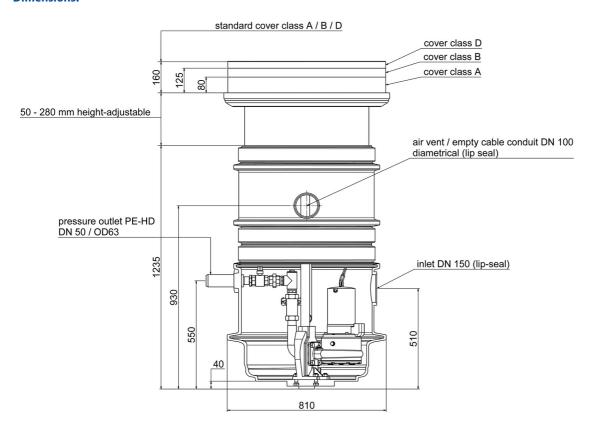

# **Dimensions:**

## **Technical data:**

| Art.no. | U<br>[V] | P <sub>1</sub><br>[W] | P <sub>2</sub><br>[W] | In<br>[A] | n<br>[min-1] | Qmax<br>[m³/h] | Hmax<br>[m] | SH<br>[mm] | PO    | D<br>[mm] | L<br>[mm] | W<br>[mm] | H<br>[mm] | Weight<br>[kg] |
|---------|----------|-----------------------|-----------------------|-----------|--------------|----------------|-------------|------------|-------|-----------|-----------|-----------|-----------|----------------|
| 21346   | 400      | 3.900                 | 3.200                 | 6,5       | 2800         | 53,0           | 26,0        | 40         | DN 50 | 810       | 810       | 810       | 1365      | 125            |