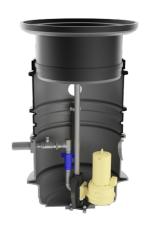

# **Features:**

- packaged pumping station made of corrosion-resistant PE-LLD
- buoyancy-proof up to ground water level of max. 0,5 m from manhole's lower edge
- installation of one pump of the series ZFS 71, ZPG 50, ZPG 71
- stainless steel piping DN 32, pre-assembled with coupling system
- non-return valve, gate valve and flushing connection 1" pressure outlet PE-HD 63 x 5.8 – outside the manhole
- 1 x inlet DN 150, further inlets optional
- 2x connection DN 100 for cable gland and air vent

# **Application:**

- pumping of sewage from single-family houses as drainage pumping station
- for pressure drainage
- for installation outside buildings
- also drivable with manhole covers class B and D

### **Scope of delivery:**

- pumping station with pressure pipes and valves
- ZFS 71 series grinder pump (except Art.no. 14483) BEGU
- manhole cover class A-D optional (see accessories)
- control unit ZPS for pumping station (ZPG 50 WA with float switch)

## **Product benefits:**

- complete pumping station for domestic connections (1 pump)
- complete set ready for connection available
- load capacity up to 40 tons (class D)
- divers pump options (e.g. ZFS 71, ZPG 50, ZPG 71) made of corrosion-resistant PE-LLD for lifelong operating time
- pre-assembled connections available
- quick-coupling system for easy pump insertion and optimal sealing