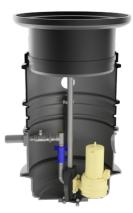

# Features:

- packaged pumping station made of corrosion-resistant PE-LLD
- buoyancy-proof up to ground water level of max. 0,5 m from manhole's lower edge
- installation of one pump of the series ZFS 71, ZPG 50, ZPG 71
- stainless steel piping DN 32, pre-assembled with coupling system
- non-return valve, gate valve and flushing connection 1" pressure outlet PE-HD 63 x 5.8 – outside the manhole
- 1 x inlet DN 150, further inlets optional
- 2x connection DN 100 for cable gland and air vent

### **Application:**

- pumping of sewage from single-family houses as drainage pumping station
- for pressure drainage
- for installation outside buildings
- also drivable with manhole covers class B and D

#### **Scope of delivery:**

- pumping station with pressure pipes and valves
- ZFS 71 series grinder pump (except Art.no. 14483) BEGU
- manhole cover class A-D optional (see accessories)
- control unit ZPS for pumping station (ZPG 50 WA with float switch)

# **Product benefits:**

- complete pumping station for domestic connections (1 pump)
- complete set ready for connection available
- load capacity up to 40 tons (class D)
- divers pump options (e.g. ZFS 71, ZPG 50, ZPG 71) made of corrosion-resistant PE-LLD for lifelong operating time
- pre-assembled connections available
- quick-coupling system for easy pump insertion and optimal sealing