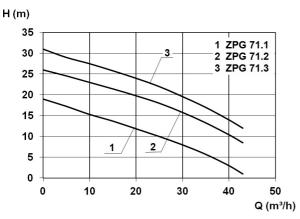

### **Technical data:**

| Art. | no. U<br>[V | I P<br>7] [V |      | P <sub>2</sub><br>[W] |     |      | Qmax<br>[m³/h] |      | SH<br>[mm] | PO    | D<br>[mm] | L<br>(mm) | W<br>[mm] | H<br>[mm] | Weight<br>[kg] |
|------|-------------|--------------|------|-----------------------|-----|------|----------------|------|------------|-------|-----------|-----------|-----------|-----------|----------------|
| 2134 | 40          | 0 3.9        | 00 3 | 3.200                 | 6,5 | 2800 | 46,0           | 31,0 | 40         | DN 50 | 810       | 810       | 810       | 1365      | 125            |

# **Characteristics:**