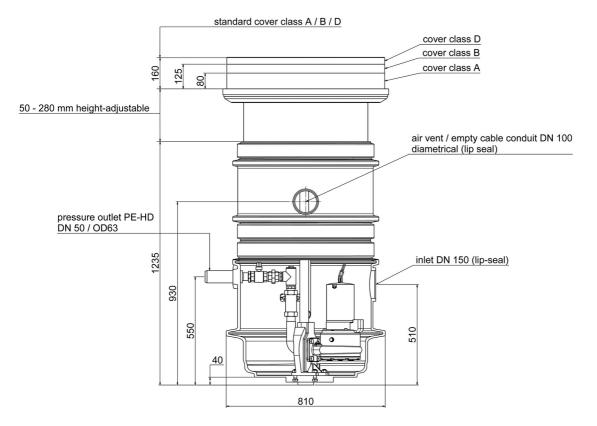

200                 | 6,5 | 2800 | 46,0           | 31,0 | 40         | DN 50 | 810       | 810       | 810       | 1365      | 125            |

# **Characteristics:**



### **Materials:**

| Material impeller:      | cast-iron GG25              |  |  |  |  |  |
|-------------------------|-----------------------------|--|--|--|--|--|
| Seal motor:             | mechanical seal SIC/SIC/NBR |  |  |  |  |  |
| Seal pump:              | mechanical seal SIC/SIC/NBR |  |  |  |  |  |
| Material motor housing: | cast-iron GG25              |  |  |  |  |  |
| Material pump housing:  | cast-iron GG25              |  |  |  |  |  |
| Material motor shaft:   | stainless steel AISI 420    |  |  |  |  |  |
| Material container:     | PE                          |  |  |  |  |  |



### **Dimensions:**