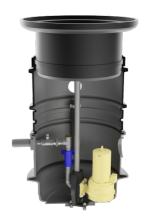

# **Features:**

- packaged pumping station made of corrosion-resistant PE-LLD
- buoyancy-proof up to ground water level of max. 0,5 m from manhole's lower edge
- installation of one pump of the series ZFS 71, ZPG 50, ZPG 71
- stainless steel piping DN 32, pre-assembled with coupling system
- non-return valve, gate valve and flushing connection 1" pressure outlet PE-HD 63 x 5.8 – outside the manhole
- 1 x inlet DN 150, further inlets optional
- 2x connection DN 100 for cable gland and air vent

# **Application:**

- pumping of sewage from single-family houses as drainage pumping station
- for pressure drainage
- for installation outside buildings
- also drivable with manhole covers class B and D

#### **Scope of delivery:**

- pumping station with pressure pipes and valves
- ZFS 71 series grinder pump (except Art.no. 14483) BEGU
- manhole cover class A-D optional (see accessories)
- control unit ZPS for pumping station (ZPG 50 WA with float switch)

#### **Product benefits:**

- complete pumping station for domestic connections (1 pump)
- complete set ready for connection available
- load capacity up to 40 tons (class D)
- divers pump options (e.g. ZFS 71, ZPG 50, ZPG 71) made of corrosion-resistant PE-LLD for lifelong operating time
- pre-assembled connections available
- quick-coupling system for easy pump insertion and optimal sealing