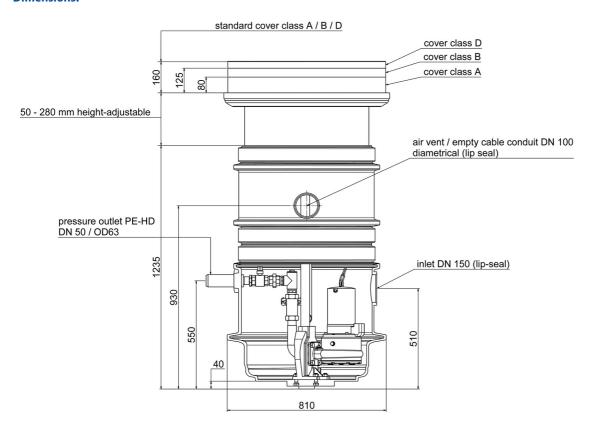

# **Dimensions:**

### **Technical data:**

| Art.no. | U<br>[V] | P <sub>1</sub><br>[W] | P <sub>2</sub><br>[W] | In<br>[A] | n<br>[min-1] | Qmax<br>[m³/h] | Hmax<br>[m] | PO    | D<br>[mm] | L<br>[mm] | W<br>[mm] | H<br>[mm] | Weight<br>[kg] |
|---------|----------|-----------------------|-----------------------|-----------|--------------|----------------|-------------|-------|-----------|-----------|-----------|-----------|----------------|
| 21348   | 400      | 2.100                 | 1.700                 | 3,7       | 2800         | 17,0           | 22,0        | DN 50 | 810       | 810       | 810       | 1365      | 120            |