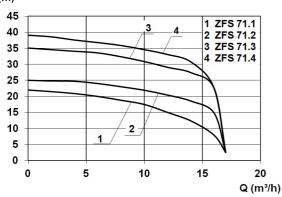

# **Dimensions:**

## **Technical data:**

| Art.no. | U<br>[V] | P <sub>1</sub><br>[W] | P <sub>2</sub><br>[W] | In<br>[A] | n<br>[min-1] | Qmax<br>[m³/h] | Hmax<br>[m] | P0    | D<br>[mm] | L<br>[mm] | W<br>[mm] | H<br>[mm] | Weight<br>[kg] |
|---------|----------|-----------------------|-----------------------|-----------|--------------|----------------|-------------|-------|-----------|-----------|-----------|-----------|----------------|
| 21349   | 400      | 2.100                 | 1.700                 | 3,7       | 2800         | 17,0           | 25,0        | DN 50 | 810       | 810       | 810       | 1365      | 120            |