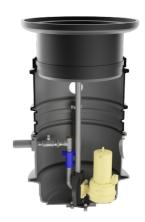

# **Features:**

- packaged pumping station made of corrosion-resistant PE-LLD
- buoyancy-proof up to ground water level of max. 0,5 m from manhole's lower edge
- installation of one pump of the series ZFS 71, ZPG 50, ZPG 71
- stainless steel piping DN 32, pre-assembled with coupling system
- non-return valve, gate valve and flushing connection 1" pressure outlet PE-HD 63 x 5.8 – outside the manhole
- 1 x inlet DN 150, further inlets optional
- 2x connection DN 100 for cable gland and air vent

# **Application:**

- pumping of sewage from single-family houses as drainage pumping station
- for pressure drainage
- for installation outside buildings
- also drivable with manhole covers class B and D

#### **Scope of delivery:**

- pumping station with pressure pipes and valves
- ZFS 71 series grinder pump (except Art.no. 14483) BEGU
- manhole cover class A-D optional (see accessories)
- control unit ZPS for pumping station (ZPG 50 WA with float switch)

## **Product benefits:**

- complete pumping station for domestic connections (1 pump)
- complete set ready for connection available
- load capacity up to 40 tons (class D)
- divers pump options (e.g. ZFS 71, ZPG 50, ZPG 71) made of corrosion-resistant PE-LLD for lifelong operating time
- pre-assembled connections available
- quick-coupling system for easy pump insertion and optimal sealing