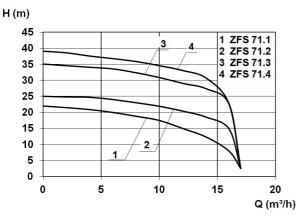

p options (e.g. ZFS 71, ZPG 50, ZPG 71) made of corrosion-resistant PE-LLD for lifelong operating time
- pre-assembled connections available
- quick-coupling system for easy pump insertion and optimal sealing

# **Technical data:**

| Art.no. | U<br>[V] | P <sub>1</sub><br>[W] | P2<br>[W] | In<br>[A] | n<br>(min-1) |      | Hmax<br>[m] | РО    | D<br>[mm] | L<br>[mm] | W<br>[mm] | H<br>[mm] | Weight<br>[kg] |
|---------|----------|-----------------------|-----------|-----------|--------------|------|-------------|-------|-----------|-----------|-----------|-----------|----------------|
| 21350   | 400      | 3.900                 | 3.200     | 6,5       | 2800         | 17,0 | 35,0        | DN 50 | 810       | 810       | 810       | 1365      | 120            |

### **Characteristics:**



### **Materials:**

| Material impeller:      | cast-iron GG25              |  |  |  |  |
|-------------------------|-----------------------------|--|--|--|--|
| Seal motor:             | mechanical seal SIC/SIC/NBR |  |  |  |  |
| Seal pump:              | mechanical seal SIC/SIC/NBR |  |  |  |  |
| Material motor housing: | cast-iron GG25              |  |  |  |  |
| Material pump housing:  | cast-iron GG25              |  |  |  |  |
| Material motor shaft:   | stainless steel AISI 420    |  |  |  |  |
| Material container:     | PE                          |  |  |  |  |



### **Dimensions:**