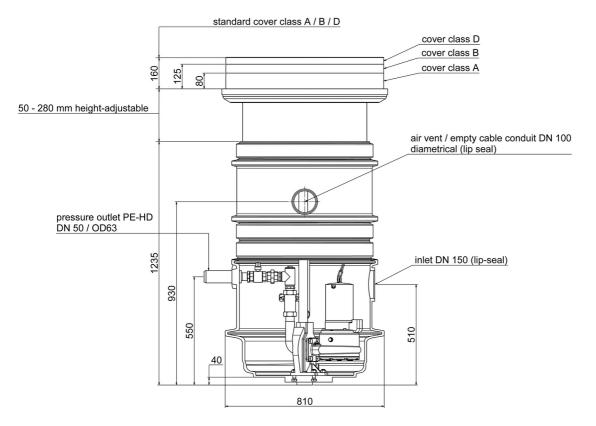

00      | 3.900                 | 3.200     | 6,5       | 2800         | 17,0 | 35,0        | DN 50 | 810       | 810       | 810       | 1365      | 120            |

### **Characteristics:**



### **Materials:**

| Material impeller:      | cast-iron GG25              |  |  |  |  |
|-------------------------|-----------------------------|--|--|--|--|
| Seal motor:             | mechanical seal SIC/SIC/NBR |  |  |  |  |
| Seal pump:              | mechanical seal SIC/SIC/NBR |  |  |  |  |
| Material motor housing: | cast-iron GG25              |  |  |  |  |
| Material pump housing:  | cast-iron GG25              |  |  |  |  |
| Material motor shaft:   | stainless steel AISI 420    |  |  |  |  |
| Material container:     | PE                          |  |  |  |  |



### **Dimensions:**