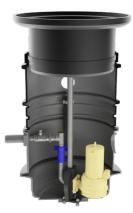

## Features:

- packaged pumping station made of corrosion-resistant PE-LLD
- buoyancy-proof up to ground water level of max. 0,5 m from manhole's lower edge
- installation of one pump of the series ZFS 71, ZPG 50, ZPG 71
- stainless steel piping DN 32, pre-assembled with coupling system
- non-return valve, gate valve and flushing connection 1" pressure outlet PE-HD 63 x 5.8 outside the manhole
- 1 x inlet DN 150, further inlets optional
- 2x connection DN 100 for cable gland and air vent

### **Scope of delivery:**

- pumping station with pressure pipes and valves
- ZFS 71 series grinder pump (except Art.no. 14483) BEGU
- manhole cover class A-D optional (see accessories)
- control unit ZPS for pumping station (ZPG 50 WA with float switch)

## **Product benefits:**

- complete pumping station for domestic connections (1 pump)
- complete set ready for connection available
- load capacity up to 40 tons (class D)
- divers pump options (e.g. ZFS 71, ZPG 50, ZPG 71) made of corrosion-resistant PE-LLD for lifelong operating time
- pre-assembled connections available
- quick-coupling system for easy pump insertion and optimal sealing