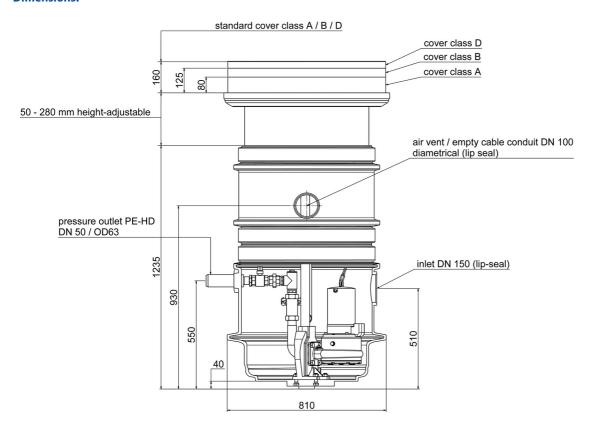

# **Dimensions:**

## **Technical data:**

| Art.no. | U<br>[V] | P <sub>1</sub><br>[W] | P <sub>2</sub><br>[W] | In<br>[A] | n<br>[min-1] | Qmax<br>[m³/h] | Hmax<br>[m] | P0    | D<br>[mm] | L<br>[mm] | W<br>[mm] | H<br>[mm] | Weight<br>[kg] |
|---------|----------|-----------------------|-----------------------|-----------|--------------|----------------|-------------|-------|-----------|-----------|-----------|-----------|----------------|
| 21351   | 400      | 3.900                 | 3.200                 | 6,5       | 2800         | 17,0           | 39,0        | DN 50 | 810       | 810       | 810       | 1365      | 120            |