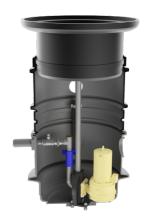

# **Features:**

- packaged pumping station made of corrosion-resistant PE-LLD
- buoyancy-proof up to ground water level of max. 0,5 m from manhole's lower edge
- installation of one pump of the series ZFS 71, ZPG 50, ZPG 71
- stainless steel piping DN 32, pre-assembled with coupling system
- non-return valve, gate valve and flushing connection 1" pressure outlet PE-HD 63 x 5.8 – outside the manhole
- 1 x inlet DN 150, further inlets optional
- 2x connection DN 100 for cable gland and air vent

# **Application:**

- pumping of sewage from single-family houses as drainage pumping station
- for pressure drainage
- for installation outside buildings
- also drivable with manhole covers class B and D

#### **Scope of delivery:**

- pumping station with pressure pipes and valves
- ZFS 71 series grinder pump (except Art.no. 14483) BEGU
- manhole cover class A-D optional (see accessories)
- control unit ZPS for pumping station (ZPG 50 WA with float switch)

### **Product benefits:**

- complete pumping station for domestic connections (1 pump)
- complete set ready for connection available
- load capacity up to 40 tons (class D)
- divers pump options (e.g. ZFS 71, ZPG 50, ZPG 71) made of corrosion-resistant PE-LLD for lifelong operating time
- pre-assembled connections available
- quick-coupling system for easy pump insertion and optimal sealing