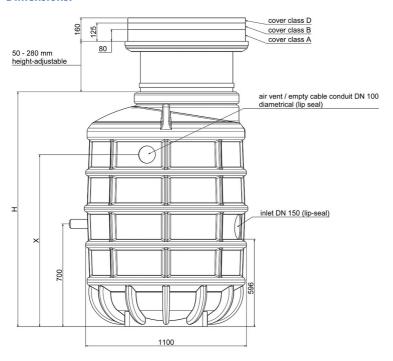

## **Dimensions:**

### **Technical data:**

| Art.no | . U<br>[V] | P <sub>1</sub><br>[W] | P <sub>2</sub><br>[W] |     | n<br>[min-1] | Qmax<br>[m³/h] | Hmax<br>[m] | SH<br>[mm] | PO    | D<br>[mm] | L<br>[mm] | W<br>[mm] | H<br>[mm] | Weight<br>[kg] |
|--------|------------|-----------------------|-----------------------|-----|--------------|----------------|-------------|------------|-------|-----------|-----------|-----------|-----------|----------------|
| 21352  | 400        | 2.100                 | 1.700                 | 3,7 | 2800         | 43,0           | 19,0        | 40         | DN 50 | 1100      | 1100      | 1100      | 1730      | 155            |