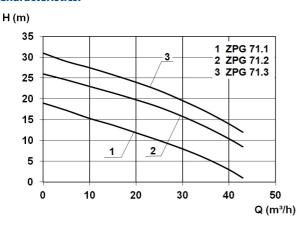

### **Technical data:**

| Art.no | . U<br>[V] | P <sub>1</sub><br>[W] | P <sub>2</sub><br>[W] |     | n<br>[min-1] | Qmax<br>[m³/h] | Hmax<br>[m] | SH<br>[mm] | PO    | D<br>[mm] | L<br>[mm] | W<br>[mm] | H<br>[mm] | Weight<br>[kg] |
|--------|------------|-----------------------|-----------------------|-----|--------------|----------------|-------------|------------|-------|-----------|-----------|-----------|-----------|----------------|
| 21352  | 400        | 2.100                 | 1.700                 | 3,7 | 2800         | 43,0           | 19,0        | 40         | DN 50 | 1100      | 1100      | 1100      | 1730      | 155            |

### **Characteristics:**