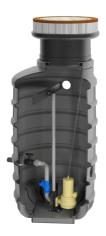

### **Features:**

- packaged pumping station made of corrosion-resistant PE-LLD
- buoyancy-proof up to ground water level of max. 0,5 m from manhole's lower edge
- installation of one pump of the series ZFS 71, ZPG 50, ZPG 71
- stainless steel piping DN 32, pre-assembled with coupling system
- non-return valve, gate valve and flushing connection 1"
- pressure outlet PE-HD 63 x 5.8 outside the manhole
- 1 x inlet DN 150, further inlets optional
- 2x connection DN 100 for cable gland and air vent

# **Application:**

- pumping of sewage from single-family houses
- as drainage pumping station
- for pressure drainage
- for installation outside buildings
- also drivable with manhole covers class B and D

#### **Scope of delivery:**

- pumping station with pressure pipes and valves
- ZFS 71 series grinder pump (except Art.no. 14483)
- BEGU manhole cover class A-D optional (see accessories)
- control unit ZPS for pumping station (ZPG 50 WA with float switch)

#### **Product benefits:**

- complete pumping station for domestic connections (1 pump)
- complete set ready for connection available
- load capacity up to 40 tons (class D)
- divers pump options (e.g. ZFS 71, ZPG 50, ZPG 71)
- made of corrosion-resistant PE-LLD for lifelong operating time
- pre-assembled connections available
- quick-coupling system for easy pump insertion and optimal sealing