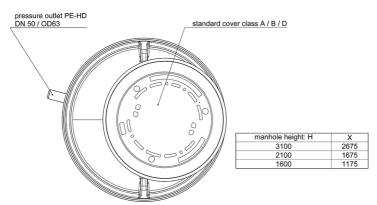

## **Dimensions:**

### **Technical data:**

| Art.no | . U<br>[V] | P <sub>1</sub><br>[W] | P <sub>2</sub><br>[W] |     | n<br>[min-1] | Qmax<br>[m³/h] | Hmax<br>[m] | SH<br>[mm] | PO    | D<br>[mm] | L<br>[mm] | W<br>[mm] | H<br>[mm] | Weight<br>[kg] |
|--------|------------|-----------------------|-----------------------|-----|--------------|----------------|-------------|------------|-------|-----------|-----------|-----------|-----------|----------------|
| 21352  | 400        | 2.100                 | 1.700                 | 3,7 | 2800         | 43,0           | 19,0        | 40         | DN 50 | 1100      | 1100      | 1100      | 1730      | 155            |