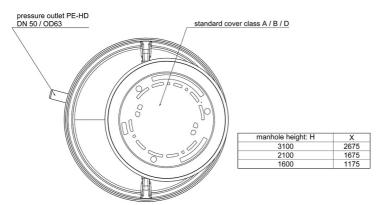

| 1.700                 | 3,7       | 2800         | 17,0           | 22,0        | DN 50 | 1100      | 1100      | 1100      | 1730      | 150            |

## **Characteristics:**





# **Materials:**

| Material impeller:      | PA6 GV25                    |  |  |  |  |
|-------------------------|-----------------------------|--|--|--|--|
| Seal motor:             | mechanical seal SIC/SIC/NBR |  |  |  |  |
| Seal pump:              | mechanical seal SIC/SIC/NBR |  |  |  |  |
| Material motor housing: | cast-iron GG25              |  |  |  |  |
| Material pump housing:  | cast-iron GG25              |  |  |  |  |
| Material motor shaft:   | stainless steel AISI 420    |  |  |  |  |
| Material container:     | PE                          |  |  |  |  |



## **Dimensions:**