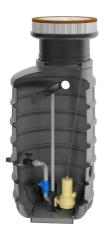

## **Features:**

- packaged pumping station made of corrosion-resistant PE-LLD
- buoyancy-proof up to ground water level of max. 0,5 m from manhole's lower edge
- installation of one pump of the series ZFS 71, ZPG 50, ZPG 71
- stainless steel piping DN 32, pre-assembled with coupling system
- non-return valve, gate valve and flushing connection 1"
- pressure outlet PE-HD 63 x 5.8 outside the manhole
- 1 x inlet DN 150, further inlets optional
- 2x connection DN 100 for cable gland and air vent

#### **Scope of delivery:**

- pumping station with pressure pipes and valves
- ZFS 71 series grinder pump (except Art.no. 14483)
- BEGU manhole cover class A-D optional (see accessories)
- control unit ZPS for pumping station (ZPG 50 WA with float switch)

### **Product benefits:**

- complete pumping station for domestic connections (1 pump)
- complete set ready for connection available
- load capacity up to 40 tons (class D)
- divers pump options (e.g. ZFS 71, ZPG 50, ZPG 71)
- made of corrosion-resistant PE-LLD for lifelong operating time
- pre-assembled connections available
- quick-coupling system for easy pump insertion and optimal sealing