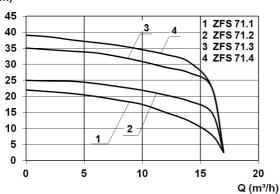

## **Dimensions:**

# **Technical data:**

| A | rt.no. | U<br>[V] | P <sub>1</sub><br>[W] | P <sub>2</sub><br>[W] | In<br>[A] | n<br>[min-1] | Qmax<br>[m³/h] | Hmax<br>[m] | PO    | D<br>[mm] | L<br>[mm] | W<br>[mm] | H<br>[mm] | Weight<br>[kg] |
|---|--------|----------|-----------------------|-----------------------|-----------|--------------|----------------|-------------|-------|-----------|-----------|-----------|-----------|----------------|
| 2 | 1355   | 400      | 2.100                 | 1.700                 | 3,7       | 2800         | 17,0           | 22,0        | DN 50 | 1100      | 1100      | 1100      | 1730      | 150            |