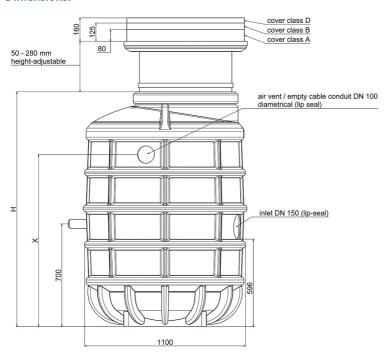

## **Dimensions:**

### **Technical data:**

| Art.no. | U<br>[V] | P <sub>1</sub><br>[W] | P <sub>2</sub><br>[W] |     | n<br>[min-1] | Qmax<br>[m³/h] | Hmax<br>[m] | SH<br>[mm] | PO    | D<br>[mm] | L<br>[mm] | W<br>[mm] | H<br>[mm] | Weight<br>[kg] |
|---------|----------|-----------------------|-----------------------|-----|--------------|----------------|-------------|------------|-------|-----------|-----------|-----------|-----------|----------------|
| 21359   | 400      | 2.100                 | 1.700                 | 3,7 | 2800         | 43,0           | 19,0        | 40         | DN 50 | 1100      | 1100      | 1100      | 2230      | 175            |