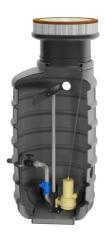

## **Features:**

- packaged pumping station made of corrosion-resistant PE-
- buoyancy-proof up to ground water level of max. 1,2 m from manhole's lower edge
- installation of one pump of the series ZFS 71, ZPG 50, ZPG 71
- stainless steel piping DN 50, pre-assembled with coupling system
- non-return valve, gate valve and flushing connection 1"
- pressure outlet PE-HD 63 x 5.8 outside the manhole
- 1 x inlet DN 150, further inlets optional
- 2x connection DN 100 for cable gland and air vent

## **Application:**

- pumping of sewage from single-family houses
- as drainage pumping station
- for pressure drainage
- for installation outside buildings
- also drivable with manhole covers class B and D

#### **Scope of delivery:**

- pumping station with pressure pipes and valves
- ZFS 71 series grinder pump (except Art.no. 14483)
- BEGU manhole cover class A-D optional (see accessories)
- control unit ZPS for pumping station (ZPG 50 WA with float switch)

#### **Product benefits:**

- complete pumping station for domestic connections
- complete set ready for connection available
- load capacity up to 40 tons (class D)
- divers pump options (e.g. ZFS 71, ZPG 50, ZPG 71)
- made of corrosion-resistant PE-LLD for lifelong operating time
- pre-assembled connections available
- quick-coupling system for easy pump insertion and optimal sealing