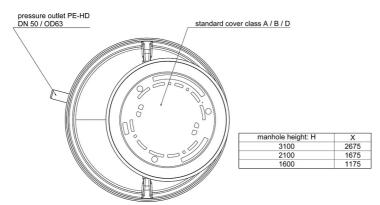

| 1.700                 | 3,7 | 2800         | 43,0           | 19,0        | 40         | DN 50 | 1100      | 1100      | 1100      | 2230      | 175            |

#### **Characteristics:**





# **Materials:**

| Material impeller:      | cast-iron GG25              |  |  |  |  |
|-------------------------|-----------------------------|--|--|--|--|
| Seal motor:             | mechanical seal SIC/SIC/NBR |  |  |  |  |
| Seal pump:              | mechanical seal SIC/SIC/NBR |  |  |  |  |
| Material motor housing: | cast-iron GG25              |  |  |  |  |
| Material pump housing:  | cast-iron GG25              |  |  |  |  |
| Material motor shaft:   | stainless steel AISI 420    |  |  |  |  |
| Material container:     | PE                          |  |  |  |  |



## **Dimensions:**