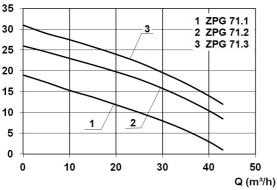

#### **Characteristics:**

### **Technical data:**

| Art.no. | U<br>[V] | P <sub>1</sub><br>[W] | P <sub>2</sub><br>[W] |     | n<br>[min-1] | Qmax<br>[m³/h] | Hmax<br>[m] | SH<br>[mm] | PO    | D<br>[mm] | L<br>[mm] | W<br>[mm] | H<br>[mm] | Weight<br>[kg] |
|---------|----------|-----------------------|-----------------------|-----|--------------|----------------|-------------|------------|-------|-----------|-----------|-----------|-----------|----------------|
| 21359   | 400      | 2.100                 | 1.700                 | 3,7 | 2800         | 43,0           | 19,0        | 40         | DN 50 | 1100      | 1100      | 1100      | 2230      | 175            |