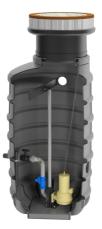

## Features:

- packaged pumping station made of corrosion-resistant PE-LLD
- buoyancy-proof up to ground water level of max. 1,2 m from manhole's lower edge
- installation of one pump of the series ZFS 71, ZPG 50, ZPG 71
- stainless steel piping DN 50, pre-assembled with coupling system
- non-return valve, gate valve and flushing connection 1"
- pressure outlet PE-HD 63 x 5.8 outside the manhole
- 1 x inlet DN 150, further inlets optional
- 2x connection DN 100 for cable gland and air vent

## **Application:**

- pumping of sewage from single-family houses
- as drainage pumping station
- for pressure drainage
- for installation outside buildings
- also drivable with manhole covers class B and D

#### Scope of delivery:

- pumping station with pressure pipes and valves
- ZFS 71 series grinder pump (except Art.no. 14483)
- BEGU manhole cover class A-D optional (see accessories)
- control unit ZPS for pumping station (ZPG 50 WA with float switch)

# **Product benefits:**

- complete pumping station for domestic connections
- complete set ready for connection available
- load capacity up to 40 tons (class D)
- divers pump options (e.g. ZFS 71, ZPG 50, ZPG 71)
- made of corrosion-resistant PE-LLD for lifelong operating time
- pre-assembled connections available
- quick-coupling system for easy pump insertion and optimal sealing