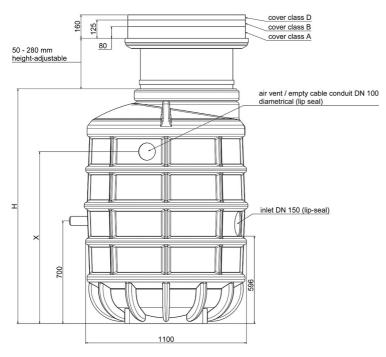

## **Dimensions:**

# **Technical data:**

| Art.no. | U<br>[V] | P <sub>1</sub><br>[W] | P <sub>2</sub><br>[W] | in<br>[A] | n<br>[min-1] | Qmax<br>[m³/h] | Hmax<br>[m] | SH<br>[mm] | PO    | D<br>[mm] | L<br>[mm] | W<br>[mm] | H<br>[mm] | Weight<br>[kg] |
|---------|----------|-----------------------|-----------------------|-----------|--------------|----------------|-------------|------------|-------|-----------|-----------|-----------|-----------|----------------|
| 21360   | 400      | 3.900                 | 3.200                 | 6,5       | 2800         | 53,0           | 26,0        | 40         | DN 50 | 1100      | 1100      | 1100      | 2230      | 175            |