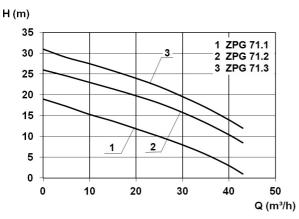

# **Characteristics:**

# **Technical data:**

| Art.no. | U<br>[V] | P <sub>1</sub><br>[W] | P <sub>2</sub><br>[W] | in<br>[A] | n<br>[min-1] | Qmax<br>[m³/h] | Hmax<br>[m] | SH<br>[mm] | PO    | D<br>[mm] | L<br>[mm] | W<br>[mm] | H<br>[mm] | Weight<br>[kg] |
|---------|----------|-----------------------|-----------------------|-----------|--------------|----------------|-------------|------------|-------|-----------|-----------|-----------|-----------|----------------|
| 21360   | 400      | 3.900                 | 3.200                 | 6,5       | 2800         | 53,0           | 26,0        | 40         | DN 50 | 1100      | 1100      | 1100      | 2230      | 175            |