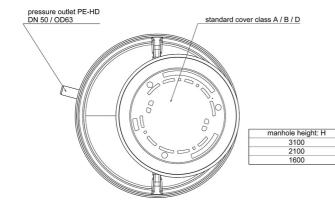

## **Dimensions:**

# **Technical data:**

| Art.no. | U<br>[V] | P <sub>1</sub><br>[W] | P <sub>2</sub><br>[W] | in<br>[A] | n<br>[min-1] | Qmax<br>[m³/h] | Hmax<br>[m] | SH<br>[mm] | PO    | D<br>[mm] | L<br>[mm] | W<br>[mm] | H<br>[mm] | Weight<br>[kg] |
|---------|----------|-----------------------|-----------------------|-----------|--------------|----------------|-------------|------------|-------|-----------|-----------|-----------|-----------|----------------|
| 21360   | 400      | 3.900                 | 3.200                 | 6,5       | 2800         | 53,0           | 26,0        | 40         | DN 50 | 1100      | 1100      | 1100      | 2230      | 175            |