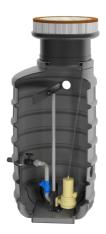

# **Features:**

- packaged pumping station made of corrosion-resistant PE-LLD
- buoyancy-proof up to ground water level of max. 1,2 m from manhole's lower edge
- installation of one pump of the series ZFS 71, ZPG 50, ZPG 71
- stainless steel piping DN 50, pre-assembled with coupling system
- non-return valve, gate valve and flushing connection 1"
- pressure outlet PE-HD 63 x 5.8 outside the manhole
- 1 x inlet DN 150, further inlets optional
- 2x connection DN 100 for cable gland and air vent

# **Application:**

- pumping of sewage from single-family houses
- as drainage pumping station
- for pressure drainage
- for installation outside buildings
- also drivable with manhole covers class B and D

### **Scope of delivery:**

- pumping station with pressure pipes and valves
- ZFS 71 series grinder pump (except Art.no. 14483)
- BEGU manhole cover class A-D optional (see accessories)
- control unit ZPS for pumping station (ZPG 50 WA with float switch)

## **Product benefits:**

- complete pumping station for domestic connections
- complete set ready for connection available
- load capacity up to 40 tons (class D)
- divers pump options (e.g. ZFS 71, ZPG 50, ZPG 71)
- made of corrosion-resistant PE-LLD for lifelong operating time
- pre-assembled connections available
- quick-coupling system for easy pump insertion and optimal sealing