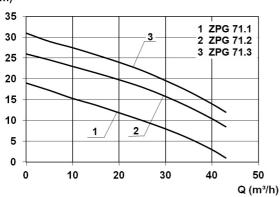

# **Dimensions:**

## **Technical data:**

| Art.no. | U<br>[V] | P <sub>1</sub><br>[W] | P <sub>2</sub><br>[W] |     | n<br>[min-1] | Qmax<br>[m³/h] | Hmax<br>[m] | SH<br>[mm] | P0    | D<br>[mm] | L<br>[mm] | W<br>[mm] | H<br>[mm] | Weight<br>[kg] |
|---------|----------|-----------------------|-----------------------|-----|--------------|----------------|-------------|------------|-------|-----------|-----------|-----------|-----------|----------------|
| 21361   | 400      | 3.900                 | 3.200                 | 6,5 | 2800         | 46,0           | 31,0        | 40         | DN 50 | 1100      | 1100      | 1100      | 2230      | 175            |