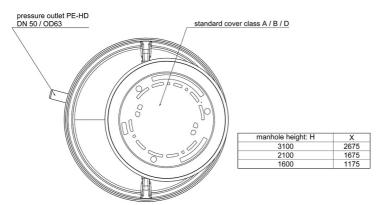

| 6,5 | 2800         | 46,0           | 31,0        | 40         | DN 50 | 1100      | 1100      | 1100      | 2230      | 175            |

### **Characteristics:**





### **Materials:**

| Material impeller:      | cast-iron GG25              |  |  |  |  |  |
|-------------------------|-----------------------------|--|--|--|--|--|
| Seal motor:             | mechanical seal SIC/SIC/NBR |  |  |  |  |  |
| Seal pump:              | mechanical seal SIC/SIC/NBR |  |  |  |  |  |
| Material motor housing: | cast-iron GG25              |  |  |  |  |  |
| Material pump housing:  | cast-iron GG25              |  |  |  |  |  |
| Material motor shaft:   | stainless steel AISI 420    |  |  |  |  |  |
| Material container:     | PE                          |  |  |  |  |  |



# **Dimensions:**