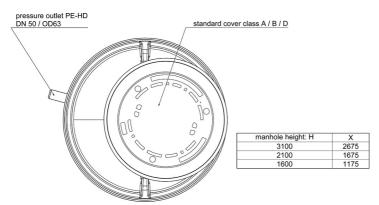

| 1.700                 | 3,7       | 2800         | 17,0           | 22,0        | DN 50 | 1100      | 1100      | 1100      | 2230      | 170            |

#### **Characteristics:**





# **Materials:**

| Material impeller:      | PA6 GV25                    |  |  |  |  |
|-------------------------|-----------------------------|--|--|--|--|
| Seal motor:             | mechanical seal SIC/SIC/NBR |  |  |  |  |
| Seal pump:              | mechanical seal SIC/SIC/NBR |  |  |  |  |
| Material motor housing: | cast-iron GG25              |  |  |  |  |
| Material pump housing:  | cast-iron GG25              |  |  |  |  |
| Material motor shaft:   | stainless steel AISI 420    |  |  |  |  |
| Material container:     | PE                          |  |  |  |  |



# **Dimensions:**