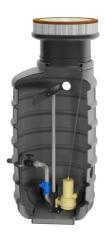

## **Features:**

- packaged pumping station made of corrosion-resistant PE-LLD
- buoyancy-proof up to ground water level of max. 1,2 m from manhole's lower edge
- installation of one pump of the series ZFS 71, ZPG 50, ZPG 71
- stainless steel piping DN 50, pre-assembled with coupling system
- non-return valve, gate valve and flushing connection 1"
- pressure outlet PE-HD 63 x 5.8 outside the manhole
- 1 x inlet DN 150, further inlets optional
- 2x connection DN 100 for cable gland and air vent

## **Application:**

- pumping of sewage from single-family houses
- as drainage pumping station
- for pressure drainage
- for installation outside buildings
- also drivable with manhole covers class B and D

#### **Scope of delivery:**

- pumping station with pressure pipes and valves
- ZFS 71 series grinder pump (except Art.no. 14483)
- BEGU manhole cover class A-D optional (see accessories)
- control unit ZPS for pumping station (ZPG 50 WA with float switch)

#### **Product benefits:**

- complete pumping station for domestic connections
- complete set ready for connection available
- load capacity up to 40 tons (class D)
- divers pump options (e.g. ZFS 71, ZPG 50, ZPG 71)
- made of corrosion-resistant PE-LLD for lifelong operating time
- pre-assembled connections available
- quick-coupling system for easy pump insertion and optimal sealing