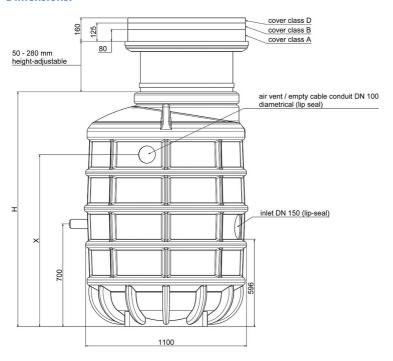

# **Dimensions:**

#### **Technical data:**

| Art.no. | U<br>[V] | P <sub>1</sub><br>[W] | P <sub>2</sub><br>[W] | In<br>[A] | n<br>[min-1] | Qmax<br>[m³/h] | Hmax<br>[m] | P0    | D<br>[mm] | L<br>[mm] | W<br>[mm] | H<br>[mm] | Weight<br>[kg] |
|---------|----------|-----------------------|-----------------------|-----------|--------------|----------------|-------------|-------|-----------|-----------|-----------|-----------|----------------|
| 21362   | 400      | 2.100                 | 1.700                 | 3,7       | 2800         | 17,0           | 22,0        | DN 50 | 1100      | 1100      | 1100      | 2230      | 170            |