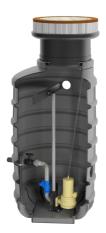

# **Features:**

- packaged pumping station made of corrosion-resistant PE-LLD
- buoyancy-proof up to ground water level of max. 1,2 m from manhole's lower edge
- installation of one pump of the series ZFS 71, ZPG 50, ZPG 71
- stainless steel piping DN 50, pre-assembled with coupling system
- non-return valve, gate valve and flushing connection 1"
- pressure outlet PE-HD 63 x 5.8 outside the manhole
- 1 x inlet DN 150, further inlets optional
- 2x connection DN 100 for cable gland and air vent

# **Application:**

- pumping of sewage from single-family houses
- as drainage pumping station
- for pressure drainage
- for installation outside buildings
- also drivable with manhole covers class B and D

### **Scope of delivery:**

- pumping station with pressure pipes and valves
- ZFS 71 series grinder pump (except Art.no. 14483)
- BEGU manhole cover class A-D optional (see accessories)
- control unit ZPS for pumping station (ZPG 50 WA with float switch)

### **Product benefits:**

- complete pumping station for domestic connections
- complete set ready for connection available
- load capacity up to 40 tons (class D)
- divers pump options (e.g. ZFS 71, ZPG 50, ZPG 71)
- made of corrosion-resistant PE-LLD for lifelong operating time
- pre-assembled connections available
- quick-coupling system for easy pump insertion and optimal sealing