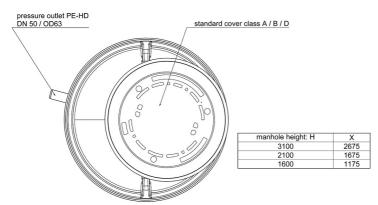

| 1.700                 | 3,7       | 2800         | 17,0           | 25,0        | DN 50 | 1100      | 1100      | 1100      | 2230      | 170            |

### **Characteristics:**





### **Materials:**

| Material impeller:      | PA6 GV25                    |  |  |  |  |
|-------------------------|-----------------------------|--|--|--|--|
| Seal motor:             | mechanical seal SIC/SIC/NBR |  |  |  |  |
| Seal pump:              | mechanical seal SIC/SIC/NBR |  |  |  |  |
| Material motor housing: | cast-iron GG25              |  |  |  |  |
| Material pump housing:  | cast-iron GG25              |  |  |  |  |
| Material motor shaft:   | stainless steel AISI 420    |  |  |  |  |
| Material container:     | PE                          |  |  |  |  |



# **Dimensions:**