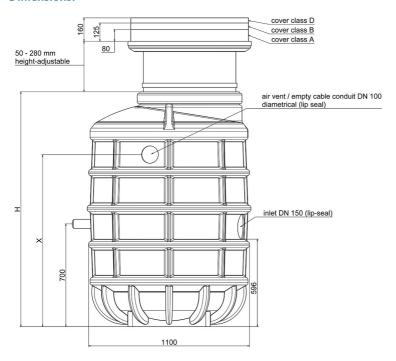

# **Dimensions:**

### **Technical data:**

| Art.no. | U<br>[V] | P <sub>1</sub><br>[W] | P <sub>2</sub><br>[W] | In<br>[A] | n<br>[min-1] | Qmax<br>[m³/h] | Hmax<br>[m] | PO    | D<br>[mm] | L<br>[mm] | W<br>[mm] | H<br>[mm] | Weight<br>[kg] |
|---------|----------|-----------------------|-----------------------|-----------|--------------|----------------|-------------|-------|-----------|-----------|-----------|-----------|----------------|
| 21363   | 400      | 2.100                 | 1.700                 | 3,7       | 2800         | 17,0           | 25,0        | DN 50 | 1100      | 1100      | 1100      | 2230      | 170            |