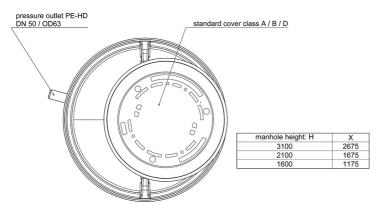

| 6,5       | 2800         | 17,0           | 35,0        | DN 50 | 1100      | 1100      | 1100      | 2230      | 170            |

### **Characteristics:**





### **Materials:**

| Material impeller:      | cast-iron GG25              |  |  |  |  |  |
|-------------------------|-----------------------------|--|--|--|--|--|
| Seal motor:             | mechanical seal SIC/SIC/NBR |  |  |  |  |  |
| Seal pump:              | mechanical seal SIC/SIC/NBR |  |  |  |  |  |
| Material motor housing: | cast-iron GG25              |  |  |  |  |  |
| Material pump housing:  | cast-iron GG25              |  |  |  |  |  |
| Material motor shaft:   | stainless steel AISI 420    |  |  |  |  |  |
| Material container:     | PE                          |  |  |  |  |  |



# **Dimensions:**