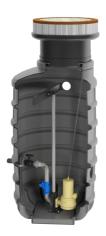

# **Features:**

- packaged pumping station made of corrosion-resistant PE-LLD
- buoyancy-proof up to ground water level of max. 1,2 m from manhole's lower edge
- installation of one pump of the series ZFS 71, ZPG 50, ZPG 71
- stainless steel piping DN 50, pre-assembled with coupling system
- non-return valve, gate valve and flushing connection 1"
- pressure outlet PE-HD 63 x 5.8 outside the manhole
- 1 x inlet DN 150, further inlets optional
- 2x connection DN 100 for cable gland and air vent

# **Application:**

- pumping of sewage from single-family houses
- as drainage pumping station
- for pressure drainage
- for installation outside buildings
- also drivable with manhole covers class B and D

### **Scope of delivery:**

- pumping station with pressure pipes and valves
- ZFS 71 series grinder pump (except Art.no. 14483)
- BEGU manhole cover class A-D optional (see accessories)
- control unit ZPS for pumping station (ZPG 50 WA with float switch)

## **Product benefits:**

- complete pumping station for domestic connections
- complete set ready for connection available
- load capacity up to 40 tons (class D)
- divers pump options (e.g. ZFS 71, ZPG 50, ZPG 71)
- made of corrosion-resistant PE-LLD for lifelong operating time
- pre-assembled connections available
- quick-coupling system for easy pump insertion and optimal sealing