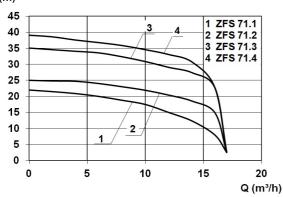

# **Dimensions:**

## **Technical data:**

| Art.no. | U<br>[V] | P <sub>1</sub><br>[W] | P <sub>2</sub><br>[W] | In<br>[A] | n<br>[min-1] | Qmax<br>[m³/h] | Hmax<br>[m] | P0    | D<br>[mm] | L<br>[mm] | W<br>[mm] | H<br>[mm] | Weight<br>[kg] |
|---------|----------|-----------------------|-----------------------|-----------|--------------|----------------|-------------|-------|-----------|-----------|-----------|-----------|----------------|
| 21364   | 400      | 3.900                 | 3.200                 | 6,5       | 2800         | 17,0           | 35,0        | DN 50 | 1100      | 1100      | 1100      | 2230      | 170            |