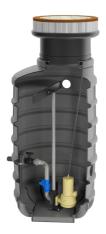

### **Features:**

- packaged pumping station made of corrosion-resistant PE-LLD
- buoyancy-proof up to ground water level of max. 1,2 m from manhole's lower edge
- installation of one pump of the series ZFS 71, ZPG 50, ZPG 71
- stainless steel piping DN 50, pre-assembled with coupling system
- non-return valve, gate valve and flushing connection 1"
- pressure outlet PE-HD 63 x 5.8 outside the manhole
- 1 x inlet DN 150, further inlets optional
- 2x connection DN 100 for cable gland and air vent

# **Application:**

- pumping of sewage from single-family houses
- as drainage pumping station
- for pressure drainage
- for installation outside buildings
- also drivable with manhole covers class B and D

#### **Scope of delivery:**

- pumping station with pressure pipes and valves
- ZFS 71 series grinder pump (except Art.no. 14483)
- BEGU manhole cover class A-D optional (see accessories)
- control unit ZPS for pumping station (ZPG 50 WA with float switch)

#### **Product benefits:**

- complete pumping station for domestic connections (1 pump)
- complete set ready for connection available
- load capacity up to 40 tons (class D)
- divers pump options (e.g. ZFS 71, ZPG 50, ZPG 71)
- made of corrosion-resistant PE-LLD for lifelong operating time
- pre-assembled connections available
- quick-coupling system for easy pump insertion and optimal sealing