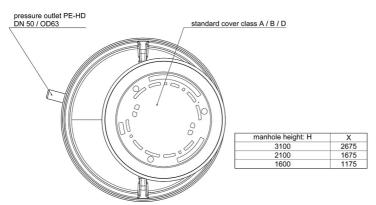

### **Features:**

- packaged pumping station made of corrosion-resistant PE-LLD
- buoyancy-proof up to ground water level of max. 1,2 m from manhole's lower edge
- installation of one pump of the series ZFS 71, ZPG 50, ZPG 71
- stainless steel piping DN 50, pre-assembled with coupling system
- non-return valve, gate valve and flushing connection 1"
- pressure outlet PE-HD 63 x 5.8 outside the manhole
- 1 x inlet DN 150, further inlets optional
- 2x connection DN 100 for cable gland and air vent

### **Dimensions:**