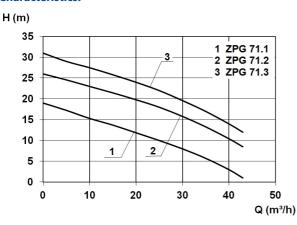

#### **Technical data:**

| Art.no | o. U<br>[V] | P <sub>1</sub><br>[W] | P <sub>2</sub><br>[W] | In<br>[A] | n<br>[min-1] | Qmax<br>[m³/h] | Hmax<br>[m] | SH<br>[mm] | P0    | D<br>[mm] | L<br>[mm] | W<br>[mm] | H<br>[mm] | Weight<br>[kg] |
|--------|-------------|-----------------------|-----------------------|-----------|--------------|----------------|-------------|------------|-------|-----------|-----------|-----------|-----------|----------------|
| 21368  | 400         | 3.900                 | 3.200                 | 6,5       | 2800         | 46,0           | 31,0        | 40         | DN 50 | 1100      | 1100      | 1100      | 2230      | 205            |

### **Characteristics:**