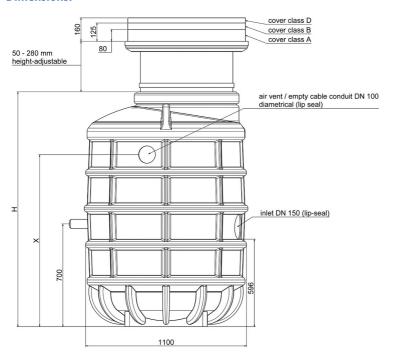

### **Dimensions:**

#### **Technical data:**

| Art.no | o. U<br>[V] | P <sub>1</sub><br>[W] | P <sub>2</sub><br>[W] | In<br>[A] | n<br>[min-1] | Qmax<br>[m³/h] | Hmax<br>[m] | SH<br>[mm] | P0    | D<br>[mm] | L<br>[mm] | W<br>[mm] | H<br>[mm] | Weight<br>[kg] |
|--------|-------------|-----------------------|-----------------------|-----------|--------------|----------------|-------------|------------|-------|-----------|-----------|-----------|-----------|----------------|
| 21368  | 400         | 3.900                 | 3.200                 | 6,5       | 2800         | 46,0           | 31,0        | 40         | DN 50 | 1100      | 1100      | 1100      | 2230      | 205            |