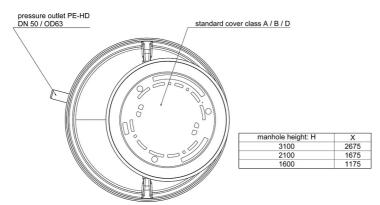

| 1.700                 | 3,7 | 2800         | 17,0           | 22,0        | DN 50 | 1100      | 1100      | 1100      | 2230      | 200            |

## **Characteristics:**





# **Materials:**

| Material impeller:      | PA6 GV25                    |  |  |  |  |
|-------------------------|-----------------------------|--|--|--|--|
| Seal motor:             | mechanical seal SIC/SIC/NBR |  |  |  |  |
| Seal pump:              | mechanical seal SIC/SIC/NBR |  |  |  |  |
| Material motor housing: | cast-iron GG25              |  |  |  |  |
| Material pump housing:  | cast-iron GG25              |  |  |  |  |
| Material motor shaft:   | stainless steel AISI 420    |  |  |  |  |
| Material container:     | PE                          |  |  |  |  |



## **Dimensions:**