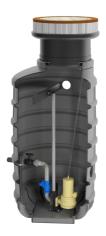

### **Features:**

- packaged pumping station made of corrosion-resistant PE-LLD
- buoyancy-proof up to ground water level of max. 1,2 m from manhole's lower edge
- installation of one pump of the series ZFS 71, ZPG 50, ZPG 71
- stainless steel piping DN 50, pre-assembled with coupling system
- non-return valve, gate valve and flushing connection 1"
- pressure outlet PE-HD 63 x 5.8 outside the manhole
- 1 x inlet DN 150, further inlets optional
- 2x connection DN 100 for cable gland and air vent

### **Application:**

- pumping of sewage from single-family houses
- as drainage pumping station
- for pressure drainage
- for installation outside buildings
- also drivable with manhole covers class B and D

#### **Scope of delivery:**

- pumping station with pressure pipes and valves
- ZFS 71 series grinder pump (except Art.no. 14483)
- BEGU manhole cover class A-D optional (see accessories)
- control unit ZPS for pumping station (ZPG 50 WA with float switch)

#### **Product benefits:**

- complete pumping station for domestic connections (1 pump)
- complete set ready for connection available
- load capacity up to 40 tons (class D)
- divers pump options (e.g. ZFS 71, ZPG 50, ZPG 71)
- made of corrosion-resistant PE-LLD for lifelong operating time
- pre-assembled connections available
- quick-coupling system for easy pump insertion and optimal sealing