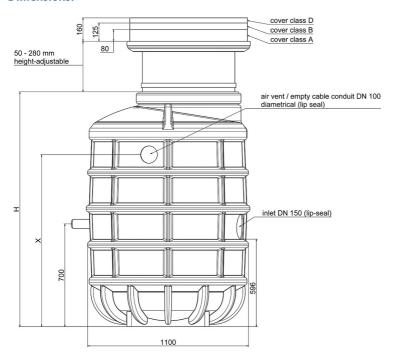

## **Dimensions:**

#### **Technical data:**

|   | Art.no. | U<br>[V] | P <sub>1</sub><br>[W] | P <sub>2</sub><br>[W] |     | n<br>[min-1] | Qmax<br>[m³/h] | Hmax<br>[m] | PO    | D<br>[mm] | L<br>[mm] | W<br>[mm] | H<br>[mm] | Weight<br>[kg] |
|---|---------|----------|-----------------------|-----------------------|-----|--------------|----------------|-------------|-------|-----------|-----------|-----------|-----------|----------------|
| : | 21369   | 400      | 2.100                 | 1.700                 | 3,7 | 2800         | 17,0           | 22,0        | DN 50 | 1100      | 1100      | 1100      | 2230      | 200            |