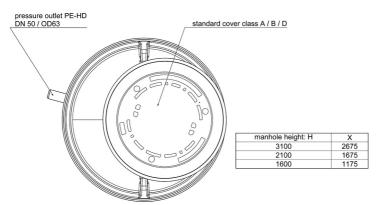

| 1.700                 | 3,7       | 2800         | 17,0           | 25,0        | DN 50 | 1100      | 1100      | 1100      | 2230      | 200            |

## **Characteristics:**





# **Materials:**

| Material impeller:      | PA6 GV25                    |  |  |  |  |
|-------------------------|-----------------------------|--|--|--|--|
| Seal motor:             | mechanical seal SIC/SIC/NBR |  |  |  |  |
| Seal pump:              | mechanical seal SIC/SIC/NBR |  |  |  |  |
| Material motor housing: | cast-iron GG25              |  |  |  |  |
| Material pump housing:  | cast-iron GG25              |  |  |  |  |
| Material motor shaft:   | stainless steel AISI 420    |  |  |  |  |
| Material container:     | PE                          |  |  |  |  |



# **Dimensions:**