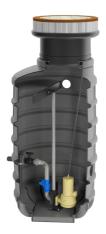

## **Features:**

- packaged pumping station made of corrosion-resistant PE-LLD
- buoyancy-proof up to ground water level of max. 1,2 m from manhole's lower edge
- installation of one pump of the series ZFS 71, ZPG 50, ZPG 71
- stainless steel piping DN 50, pre-assembled with coupling system
- non-return valve, gate valve and flushing connection 1"
- pressure outlet PE-HD 63 x 5.8 outside the manhole
- 1 x inlet DN 150, further inlets optional
- 2x connection DN 100 for cable gland and air vent

## **Application:**

- pumping of sewage from single-family houses
- as drainage pumping station
- for pressure drainage
- for installation outside buildings
- also drivable with manhole covers class B and D

#### **Scope of delivery:**

- pumping station with pressure pipes and valves
- ZFS 71 series grinder pump (except Art.no. 14483)
- BEGU manhole cover class A-D optional (see accessories)
- control unit ZPS for pumping station (ZPG 50 WA with float switch)

### **Product benefits:**

- complete pumping station for domestic connections (1 pump)
- complete set ready for connection available
- load capacity up to 40 tons (class D)
- divers pump options (e.g. ZFS 71, ZPG 50, ZPG 71)
- made of corrosion-resistant PE-LLD for lifelong operating time
- pre-assembled connections available
- quick-coupling system for easy pump insertion and optimal sealing