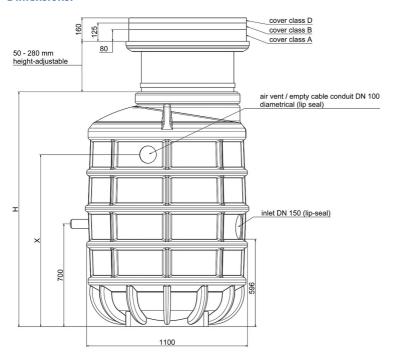

# **Dimensions:**

# **Technical data:**

| Art.no. | U<br>[V] | P <sub>1</sub><br>[W] | P <sub>2</sub><br>[W] | In<br>[A] | n<br>[min-1] | Qmax<br>[m³/h] | Hmax<br>[m] | P0    | D<br>[mm] | L<br>[mm] | W<br>[mm] | H<br>[mm] | Weight<br>[kg] |
|---------|----------|-----------------------|-----------------------|-----------|--------------|----------------|-------------|-------|-----------|-----------|-----------|-----------|----------------|
| 21370   | 400      | 2.100                 | 1.700                 | 3,7       | 2800         | 17,0           | 25,0        | DN 50 | 1100      | 1100      | 1100      | 2230      | 200            |