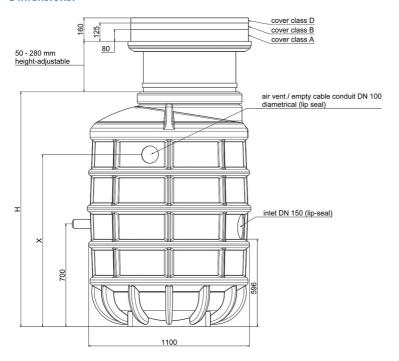

# **Dimensions:**

## **Features:**

- packaged pumping station made of corrosion-resistant PE-LLD
- buoyancy-proof up to ground water level of max. 0,5 m from manhole's lower edge
- installation of one pump of the series ZFS 71, ZPG 50, ZPG 71
- stainless steel piping DN 32, pre-assembled with coupling system
- non-return valve, gate valve and flushing connection 1"
- pressure outlet PE-HD 63 x 5.8 outside the manhole
- 1 x inlet DN 150, further inlets optional
- 2x connection DN 100 for cable gland and air vent