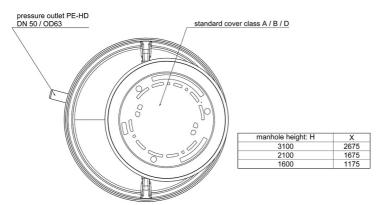

# **Dimensions:**

## **Features:**

- packaged pumping station made of corrosion-resistant PE-LLD
- buoyancy-proof up to ground water level of max. 0,5 m from manhole's lower edge
- installation of one pump of the series ZFS 71, ZPG 50, ZPG 71
- stainless steel piping DN 32, pre-assembled with coupling system
- non-return valve, gate valve and flushing connection 1"
- pressure outlet PE-HD 63 x 5.8 outside the manhole
- 1 x inlet DN 150, further inlets optional
- 2x connection DN 100 for cable gland and air vent