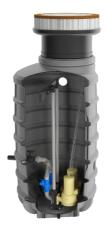

# Pumping stations FPS-CD 1600 mm ZPG 71.3 T

## **Features:**

- packaged pumping station made of corrosion-resistant PE-LLD
- buoyancy-proof up to ground water level of max. 0,5 m from manhole's lower edge
- installation of one pump of the series ZFS 71, ZPG 50, ZPG 71
- stainless steel piping DN 32, pre-assembled with coupling system
- non-return valve, gate valve and flushing connection 1"
- pressure outlet PE-HD 63 x 5.8 outside the manhole
- 1 x inlet DN 150, further inlets optional
- 2x connection DN 100 for cable gland and air vent

## **Application:**

- pumping of sewage from single-family houses
- as drainage pumping station
- for pressure drainage
- for installation outside buildings
- also drivable with manhole covers class B and D

#### **Scope of delivery:**

- pumping station with pressure pipes and valves
- ZFS 71 series grinder pump (except Art.no. 14483)
- BEGU manhole cover class A-D optional (see accessories)
- control unit ZPS for pumping station (ZPG 50 WA with float switch)

#### **Product benefits:**

- complete pumping station for domestic connections (1 pump)
- complete set ready for connection available
- load capacity up to 40 tons (class D)
- divers pump options (e.g. ZFS 71, ZPG 50, ZPG 71)
- made of corrosion-resistant PE-LLD for lifelong operating time
- pre-assembled connections available
- quick-coupling system for easy pump insertion and optimal sealing