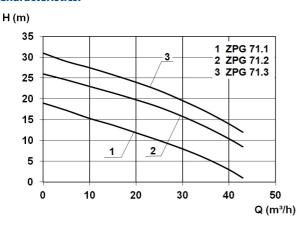

### **Technical data:**

| Art.no. | U<br>[V] | P <sub>1</sub><br>[W] | P <sub>2</sub><br>[W] |     | n<br>[min-1] | Qmax<br>[m³/h] | Hmax<br>[m] | SH<br>[mm] | P0    | D<br>[mm] | L<br>[mm] | W<br>[mm] | H<br>[mm] | Weight<br>[kg] |
|---------|----------|-----------------------|-----------------------|-----|--------------|----------------|-------------|------------|-------|-----------|-----------|-----------|-----------|----------------|
| 21375   | 400      | 3.900                 | 3.200                 | 6,5 | 2800         | 46,0           | 31,0        | 40         | DN 50 | 1100      | 1100      | 1100      | 1730      | 220            |

# **Characteristics:**