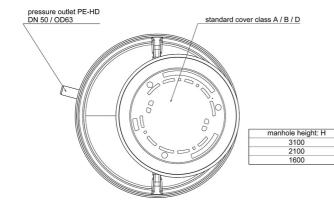

## **Dimensions:**

## Features:

- packaged pumping station made of corrosion-resistant PE-LLD
- buoyancy-proof up to ground water level of max. 0,5 m from manhole's lower edge
- installation of one pump of the series ZFS 71, ZPG 50, ZPG 71
- stainless steel piping DN 32, pre-assembled with coupling system
- non-return valve, gate valve and flushing connection 1"
- pressure outlet PE-HD 63 x 5.8 outside the manhole
- 1 x inlet DN 150, further inlets optional
- 2x connection DN 100 for cable gland and air vent

## **Technical data:**

| Art.no. | U<br>[V] | P <sub>1</sub><br>[W] | P2<br>[W] | ln<br>[A] | n<br>(min-1) | Qmax<br>[m³/h] | Hmax<br>[m] | PO    | D<br>[mm] | L<br>(mm) | W<br>[mm] | H<br>[mm] | Weight<br>[kg] |
|---------|----------|-----------------------|-----------|-----------|--------------|----------------|-------------|-------|-----------|-----------|-----------|-----------|----------------|
| 21378   | 400      | 3.900                 | 3.200     | 6,5       | 2800         | 17,0           | 35,0        | DN 50 | 1100      | 1100      | 1100      | 1730      | 210            |