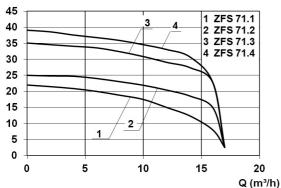

#### **Characteristics:**

# H (m)

## **Technical data:**

| Art.no. | U<br>[V] | P <sub>1</sub><br>[W] | P2<br>[W] | ln<br>[A] | n<br>(min-1) | Qmax<br>[m³/h] | Hmax<br>[m] | PO    | D<br>[mm] | L<br>(mm) | W<br>[mm] | H<br>[mm] | Weight<br>[kg] |
|---------|----------|-----------------------|-----------|-----------|--------------|----------------|-------------|-------|-----------|-----------|-----------|-----------|----------------|
| 21378   | 400      | 3.900                 | 3.200     | 6,5       | 2800         | 17,0           | 35,0        | DN 50 | 1100      | 1100      | 1100      | 1730      | 210            |