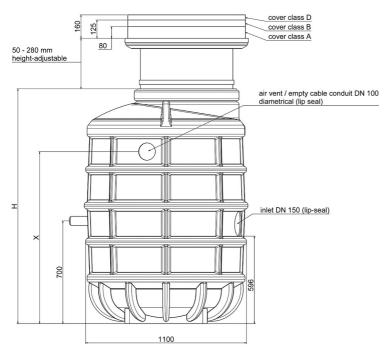

## **Dimensions:**

## Features:

- packaged pumping station made of corrosion-resistant PE-LLD
- buoyancy-proof up to ground water level of max. 0,5 m from manhole's lower edge
- installation of one pump of the series ZFS 71, ZPG 50, ZPG 71
- stainless steel piping DN 32, pre-assembled with coupling system
- non-return valve, gate valve and flushing connection 1"
- pressure outlet PE-HD 63 x 5.8 outside the manhole
- 1 x inlet DN 150, further inlets optional
- 2x connection DN 100 for cable gland and air vent

## **Technical data:**

| Art.no. | U<br>[V] | P <sub>1</sub><br>[W] | P2<br>[W] | ln<br>[A] | n<br>(min-1) | Qmax<br>[m³/h] | Hmax<br>[m] | PO    | D<br>[mm] | L<br>(mm) | W<br>[mm] | H<br>[mm] | Weight<br>[kg] |
|---------|----------|-----------------------|-----------|-----------|--------------|----------------|-------------|-------|-----------|-----------|-----------|-----------|----------------|
| 21378   | 400      | 3.900                 | 3.200     | 6,5       | 2800         | 17,0           | 35,0        | DN 50 | 1100      | 1100      | 1100      | 1730      | 210            |