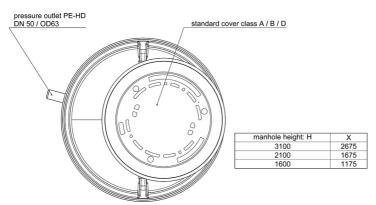

| 6,5       | 2800         | 53,0           | 26,0        | 40         | DN 50 | 1100      | 1100      | 1100      | 2230      | 230            |

#### **Characteristics:**





#### **Materials:**

| Material impeller:      | cast-iron GG25              |  |  |  |  |
|-------------------------|-----------------------------|--|--|--|--|
| Seal motor:             | mechanical seal SIC/SIC/NBR |  |  |  |  |
| Seal pump:              | mechanical seal SIC/SIC/NBR |  |  |  |  |
| Material motor housing: | cast-iron GG25              |  |  |  |  |
| Material pump housing:  | cast-iron GG25              |  |  |  |  |
| Material motor shaft:   | stainless steel AISI 420    |  |  |  |  |
| Material container:     | PE                          |  |  |  |  |



# **Dimensions:**