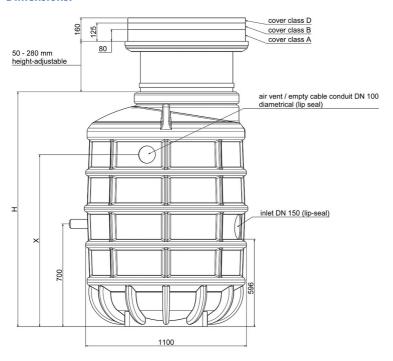

# **Dimensions:**

### **Technical data:**

| Art.no. | U<br>[V] | P <sub>1</sub><br>[W] | P <sub>2</sub><br>[W] | In<br>[A] | n<br>[min-1] | Qmax<br>[m³/h] | Hmax<br>[m] | SH<br>[mm] | PO    | D<br>[mm] | L<br>[mm] | W<br>[mm] | H<br>[mm] | Weight<br>[kg] |
|---------|----------|-----------------------|-----------------------|-----------|--------------|----------------|-------------|------------|-------|-----------|-----------|-----------|-----------|----------------|
| 21381   | 400      | 3.900                 | 3.200                 | 6,5       | 2800         | 53,0           | 26,0        | 40         | DN 50 | 1100      | 1100      | 1100      | 2230      | 230            |