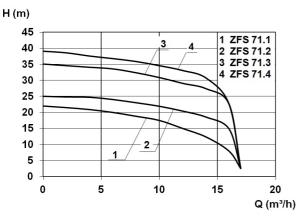

# **Technical data:**

| Art.no. | U<br>[V] | P <sub>1</sub><br>[W] | P2<br>[W] | in<br>[A] | n<br>(min-1) | Qmax<br>[m³/h] | Hmax<br>[m] | РО    | D<br>[mm] | L<br>[mm] | W<br>[mm] | H<br>[mm] | Weight<br>[kg] |
|---------|----------|-----------------------|-----------|-----------|--------------|----------------|-------------|-------|-----------|-----------|-----------|-----------|----------------|
| 21383   | 400      | 2.100                 | 1.700     | 3,7       | 2800         | 17,0           | 22,0        | DN 50 | 1100      | 1100      | 1100      | 2230      | 220            |