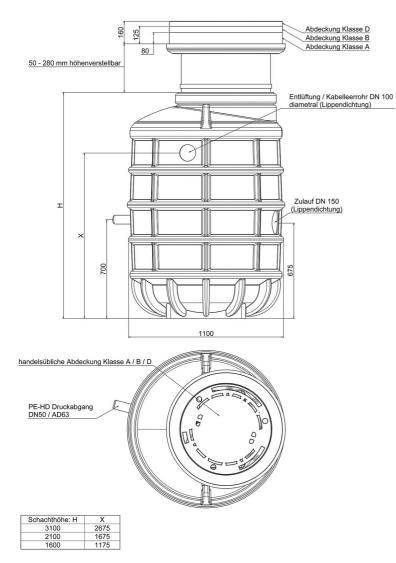

#### **Dimensions:**

# **Technical data:**

| Art.no. | U<br>[V] | P <sub>1</sub><br>[W] | P2<br>[W] | in<br>[A] | n<br>(min-1) | Qmax<br>[m³/h] | Hmax<br>[m] | РО    | D<br>[mm] | L<br>[mm] | W<br>[mm] | H<br>[mm] | Weight<br>[kg] |
|---------|----------|-----------------------|-----------|-----------|--------------|----------------|-------------|-------|-----------|-----------|-----------|-----------|----------------|
| 21383   | 400      | 2.100                 | 1.700     | 3,7       | 2800         | 17,0           | 22,0        | DN 50 | 1100      | 1100      | 1100      | 2230      | 220            |