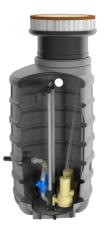

### Features:

- packaged pumping station made of corrosion-resistant PE-LLD
- buoyancy-proof up to ground water level of max. 1,2 m from manhole's lower edge
- installation of one pump of the series ZFS 71, ZPG 50, ZPG 71
- stainless steel piping DN 50, pre-assembled with coupling system
- non-return valve, gate valve and flushing connection 1"
- pressure outlet PE-HD 63 x 5.8 outside the manhole
- 1 x inlet DN 150, further inlets optional
- 2x connection DN 100 for cable gland and air vent

#### Scope of delivery:

- pumping station with pressure pipes and valves
- ZFS 71 series grinder pump (except Art.no. 14483)
- BEGU manhole cover class A-D optional (see accessories)
- control unit ZPS for pumping station (ZPG 50 WA with float switch)

# **Product benefits:**

- complete pumping station for domestic connections
- complete set ready for connection available
- load capacity up to 40 tons (class D)
- divers pump options (e.g. ZFS 71, ZPG 50, ZPG 71)
- made of corrosion-resistant PE-LLD for lifelong operating time
- pre-assembled connections available
- quick-coupling system for easy pump insertion and optimal sealing