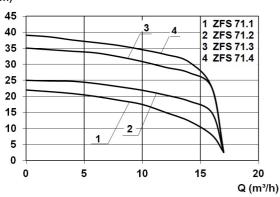

# **Features:**

- packaged pumping station made of corrosion-resistant PE-LLD
- buoyancy-proof up to ground water level of max. 1,2 m from manhole's lower edge
- installation of one pump of the series ZFS 71, ZPG 50, ZPG 71
- stainless steel piping DN 50, pre-assembled with coupling system
- non-return valve, gate valve and flushing connection 1"
- pressure outlet PE-HD 63 x 5.8 outside the manhole
- 1 x inlet DN 150, further inlets optional
- 2x connection DN 100 for cable gland and air vent

# **Dimensions:**