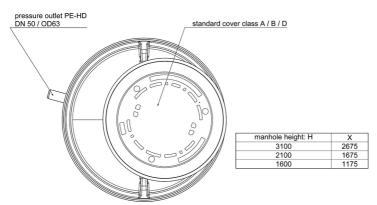

# **Features:**

- packaged pumping station made of corrosion-resistant PE-LLD
- buoyancy-proof up to ground water level of max. 1,2 m from manhole's lower edge
- installation of one pump of the series ZFS 71, ZPG 50, ZPG 71
- stainless steel piping DN 50, pre-assembled with coupling system
- non-return valve, gate valve and flushing connection 1"
- pressure outlet PE-HD 63 x 5.8 outside the manhole
- 1 x inlet DN 150, further inlets optional
- 2x connection DN 100 for cable gland and air vent

# **Application:**

- pumping of sewage from single-family houses
- as drainage pumping station
- for pressure drainage
- for installation outside buildings
- also drivable with manhole covers class B and D

# **Dimensions:**