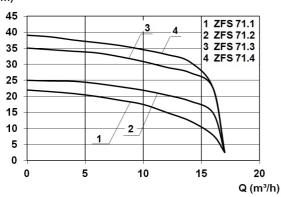

### **Dimensions:**

#### **Technical data:**

| Art.no. | U<br>[V] | P <sub>1</sub><br>[W] | P <sub>2</sub><br>[W] | In<br>[A] | n<br>[min-1] | Qmax<br>[m³/h] | Hmax<br>[m] | PO    | D<br>[mm] | L<br>[mm] | W<br>[mm] | H<br>[mm] | Weight<br>[kg] |
|---------|----------|-----------------------|-----------------------|-----------|--------------|----------------|-------------|-------|-----------|-----------|-----------|-----------|----------------|
| 21385   | 400      | 3.900                 | 3.200                 | 6,5       | 2800         | 17,0           | 35,0        | DN 50 | 1100      | 1100      | 1100      | 2230      | 220            |