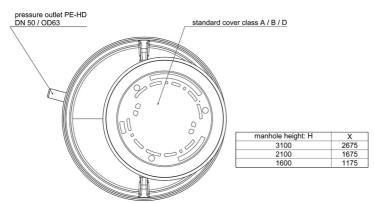

# Pumping stations FPS-CD 2100 mm ZFS 71.3 T

#### **Features:**

- packaged pumping station made of corrosion-resistant PE-LLD
- buoyancy-proof up to ground water level of max. 1,2 m from manhole's lower edge
- installation of one pump of the series ZFS 71, ZPG 50, ZPG 71
- stainless steel piping DN 50, pre-assembled with coupling system
- non-return valve, gate valve and flushing connection 1"
- pressure outlet PE-HD 63 x 5.8 outside the manhole
- 1 x inlet DN 150, further inlets optional
- 2x connection DN 100 for cable gland and air vent

#### **Application:**

- pumping of sewage from single-family houses
- as drainage pumping station
- for pressure drainage
- for installation outside buildings
- also drivable with manhole covers class B and D

### **Dimensions:**