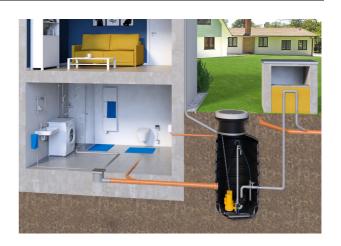

# **Application:**

- pumping of sewage from single-family houses
- as drainage pumping station
- for pressure drainage
- for installation outside buildings
- also drivable with manhole covers class B and D