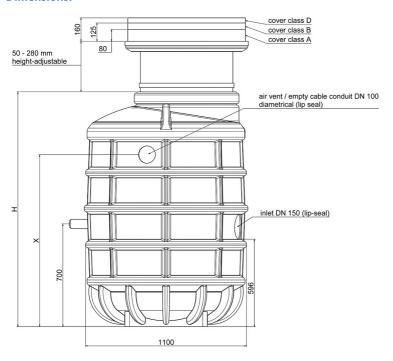

# **Dimensions:**

### **Technical data:**

| Art.no. | U<br>[V] | P <sub>1</sub><br>[W] | P <sub>2</sub><br>[W] | In<br>[A] | n<br>[min-1] | Qmax<br>[m³/h] | Hmax<br>[m] | P0    | D<br>[mm] | L<br>[mm] | W<br>[mm] | H<br>[mm] | Weight<br>[kg] |
|---------|----------|-----------------------|-----------------------|-----------|--------------|----------------|-------------|-------|-----------|-----------|-----------|-----------|----------------|
| 21386   | 400      | 3.900                 | 3.200                 | 6,5       | 2800         | 17,0           | 39,0        | DN 50 | 1100      | 1100      | 1100      | 2230      | 220            |