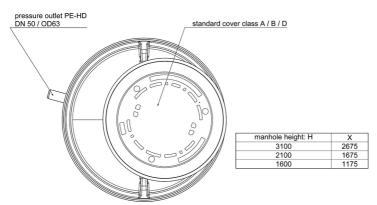

# **Dimensions:**

### **Technical data:**

| Art.no. | U<br>[V] | P <sub>1</sub><br>[W] | P <sub>2</sub><br>[W] | In<br>[A] | n<br>[min-1] | Qmax<br>[m³/h] | Hmax<br>[m] | P0    | D<br>[mm] | L<br>[mm] | W<br>[mm] | H<br>[mm] | Weight<br>[kg] |
|---------|----------|-----------------------|-----------------------|-----------|--------------|----------------|-------------|-------|-----------|-----------|-----------|-----------|----------------|
| 21386   | 400      | 3.900                 | 3.200                 | 6,5       | 2800         | 17,0           | 39,0        | DN 50 | 1100      | 1100      | 1100      | 2230      | 220            |