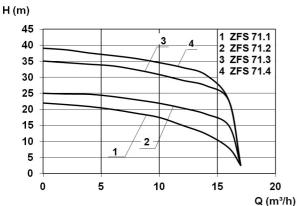

### **Technical data:**

| Art.no. | U<br>[V] | P <sub>1</sub><br>[W] | P <sub>2</sub><br>[W] | In<br>[A] | n<br>[min-1] | Qmax<br>[m³/h] | Hmax<br>[m] | P0    | D<br>[mm] | L<br>[mm] | W<br>[mm] | H<br>[mm] | Weight<br>[kg] |
|---------|----------|-----------------------|-----------------------|-----------|--------------|----------------|-------------|-------|-----------|-----------|-----------|-----------|----------------|
| 21386   | 400      | 3.900                 | 3.200                 | 6,5       | 2800         | 17,0           | 39,0        | DN 50 | 1100      | 1100      | 1100      | 2230      | 220            |

#### **Characteristics:**