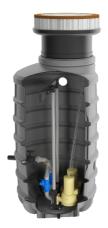

# Pumping stations FPS-CD 3100 mm ZPG 71.2 T

### **Features:**

- packaged pumping station made of corrosion-resistant PE-LLD
- buoyancy-proof up to ground water level of max. 1,2 m from manhole's lower edge
- installation of one pump of the series ZFS 71, ZPG 50, ZPG 71
- stainless steel piping DN 50, pre-assembled with coupling system
- non-return valve, gate valve and flushing connection 1"
- pressure outlet PE-HD 63 x 5.8 outside the manhole
- 1 x inlet DN 150, further inlets optional
- 2x connection DN 100 for cable gland and air vent

## **Application:**

- pumping of sewage from single-family houses
- as drainage pumping station
- for pressure drainage
- for installation outside buildings
- also drivable with manhole covers class B and D

#### **Scope of delivery:**

- pumping station with pressure pipes and valves
- ZFS 71 series grinder pump (except Art.no. 14483)
- BEGU manhole cover class A-D optional (see accessories)
- control unit ZPS for pumping station (ZPG 50 WA with float switch)

#### **Product benefits:**

- complete pumping station for domestic connections (1 pump)
- complete set ready for connection available
- load capacity up to 40 tons (class D)
- divers pump options (e.g. ZFS 71, ZPG 50, ZPG 71)
- made of corrosion-resistant PE-LLD for lifelong operating time
- pre-assembled connections available
- quick-coupling system for easy pump insertion and optimal sealing