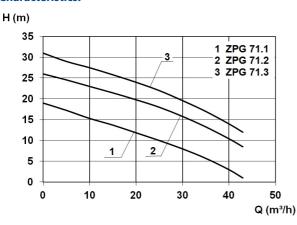

## **Characteristics:**

# **Technical data:**

| Art.no. | U<br>[V] | P <sub>1</sub><br>[W] | P <sub>2</sub><br>[W] | In<br>[A] | n<br>[min-1] | Qmax<br>[m³/h] | Hmax<br>[m] | SH<br>[mm] | P0    | D<br>[mm] | L<br>[mm] | W<br>[mm] | H<br>[mm] | Weight<br>[kg] |
|---------|----------|-----------------------|-----------------------|-----------|--------------|----------------|-------------|------------|-------|-----------|-----------|-----------|-----------|----------------|
| 21388   | 400      | 3.900                 | 3.200                 | 6,5       | 2800         | 53,0           | 26,0        | 40         | DN 50 | 1100      | 1100      | 1100      | 2230      | 270            |