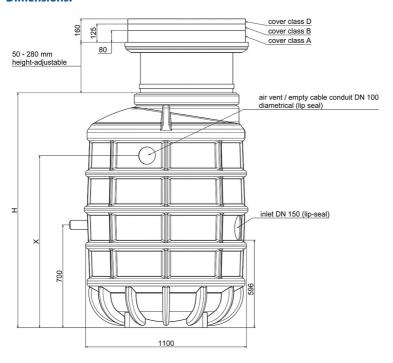

## **Dimensions:**

# **Technical data:**

| Art.no. | U<br>[V] | P <sub>1</sub><br>[W] | P <sub>2</sub><br>[W] | In<br>[A] | n<br>[min-1] | Qmax<br>[m³/h] | Hmax<br>[m] | SH<br>[mm] | P0    | D<br>[mm] | L<br>[mm] | W<br>[mm] | H<br>[mm] | Weight<br>[kg] |
|---------|----------|-----------------------|-----------------------|-----------|--------------|----------------|-------------|------------|-------|-----------|-----------|-----------|-----------|----------------|
| 21388   | 400      | 3.900                 | 3.200                 | 6,5       | 2800         | 53,0           | 26,0        | 40         | DN 50 | 1100      | 1100      | 1100      | 2230      | 270            |