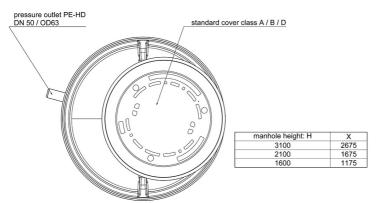

## **Dimensions:**

# **Technical data:**

| Art.no. | U<br>[V] | P <sub>1</sub><br>[W] | P <sub>2</sub><br>[W] | In<br>[A] | n<br>[min-1] | Qmax<br>[m³/h] | Hmax<br>[m] | SH<br>[mm] | P0    | D<br>[mm] | L<br>[mm] | W<br>[mm] | H<br>[mm] | Weight<br>[kg] |
|---------|----------|-----------------------|-----------------------|-----------|--------------|----------------|-------------|------------|-------|-----------|-----------|-----------|-----------|----------------|
| 21388   | 400      | 3.900                 | 3.200                 | 6,5       | 2800         | 53,0           | 26,0        | 40         | DN 50 | 1100      | 1100      | 1100      | 2230      | 270            |