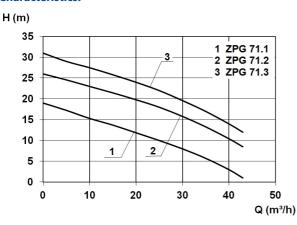

# **Technical data:**

| Art.no. | U<br>[V] | P <sub>1</sub><br>[W] | P <sub>2</sub><br>[W] | in<br>[A] | n<br>[min-1] | Qmax<br>[m³/h] | Hmax<br>[m] | SH<br>[mm] | P0    | D<br>[mm] | L<br>[mm] | W<br>[mm] | H<br>[mm] | Weight<br>[kg] |
|---------|----------|-----------------------|-----------------------|-----------|--------------|----------------|-------------|------------|-------|-----------|-----------|-----------|-----------|----------------|
| 21389   | 400      | 3.900                 | 3.200                 | 6,5       | 2800         | 46,0           | 31,0        | 40         | DN 50 | 1100      | 1100      | 1100      | 2230      | 270            |

## **Characteristics:**