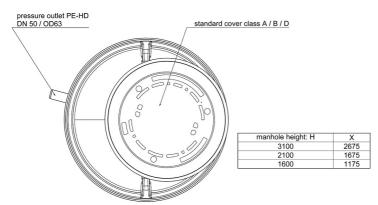

## **Features:**

- packaged pumping station made of corrosion-resistant PE-LLD
- buoyancy-proof up to ground water level of max. 1,2 m from manhole's lower edge
- installation of one pump of the series ZFS 71, ZPG 50, ZPG 71
- stainless steel piping DN 50, pre-assembled with coupling system
- non-return valve, gate valve and flushing connection 1"
- pressure outlet PE-HD 63 x 5.8 outside the manhole
- 1 x inlet DN 150, further inlets optional
- 2x connection DN 100 for cable gland and air vent

## **Dimensions:**