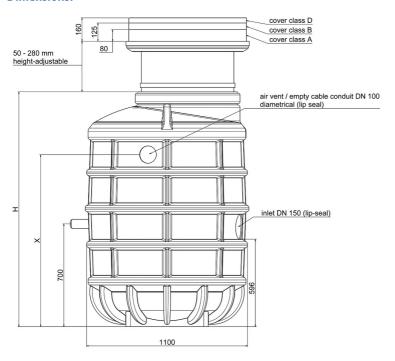

## **Features:**

- packaged pumping station made of corrosion-resistant PE-LLD
- buoyancy-proof up to ground water level of max. 1,2 m from manhole's lower edge
- installation of one pump of the series ZFS 71, ZPG 50, ZPG 71
- stainless steel piping DN 50, pre-assembled with coupling system
- non-return valve, gate valve and flushing connection 1"
- pressure outlet PE-HD 63 x 5.8 outside the manhole
- 1 x inlet DN 150, further inlets optional
- 2x connection DN 100 for cable gland and air vent

## **Dimensions:**