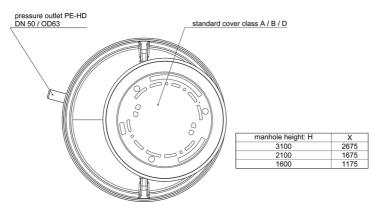

| 1.700                 | 3,7       | 2800         | 17,0           | 25,0        | DN 50 | 1100      | 1100      | 1100      | 2230      | 260            |

## **Characteristics:**





# **Materials:**

| Material impeller:      | PA6 GV25                    |  |  |  |  |
|-------------------------|-----------------------------|--|--|--|--|
| Seal motor:             | mechanical seal SIC/SIC/NBR |  |  |  |  |
| Seal pump:              | mechanical seal SIC/SIC/NBR |  |  |  |  |
| Material motor housing: | cast-iron GG25              |  |  |  |  |
| Material pump housing:  | cast-iron GG25              |  |  |  |  |
| Material motor shaft:   | stainless steel AISI 420    |  |  |  |  |
| Material container:     | PE                          |  |  |  |  |



## **Dimensions:**