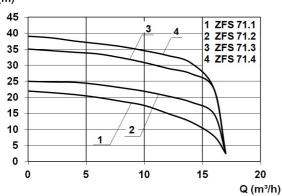

### **Technical data:**

| Art.no. | U<br>[V] | P <sub>1</sub><br>[W] | P <sub>2</sub><br>[W] | In<br>[A] | n<br>[min-1] | Qmax<br>[m³/h] | Hmax<br>[m] | PO    | D<br>[mm] | L<br>[mm] | W<br>[mm] | H<br>[mm] | Weight<br>[kg] |
|---------|----------|-----------------------|-----------------------|-----------|--------------|----------------|-------------|-------|-----------|-----------|-----------|-----------|----------------|
| 21391   | 400      | 2.100                 | 1.700                 | 3,7       | 2800         | 17,0           | 25,0        | DN 50 | 1100      | 1100      | 1100      | 2230      | 260            |

## **Characteristics:**