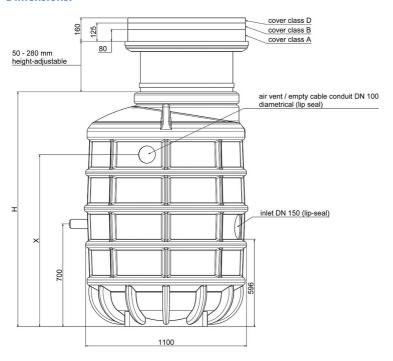

## **Dimensions:**

### **Technical data:**

| Art.no. | U<br>[V] | P <sub>1</sub><br>[W] | P <sub>2</sub><br>[W] | In<br>[A] | n<br>[min-1] | Qmax<br>[m³/h] | Hmax<br>[m] | PO    | D<br>[mm] | L<br>[mm] | W<br>[mm] | H<br>[mm] | Weight<br>[kg] |
|---------|----------|-----------------------|-----------------------|-----------|--------------|----------------|-------------|-------|-----------|-----------|-----------|-----------|----------------|
| 21391   | 400      | 2.100                 | 1.700                 | 3,7       | 2800         | 17,0           | 25,0        | DN 50 | 1100      | 1100      | 1100      | 2230      | 260            |