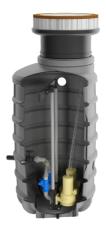

# Pumping stations FPS-CD 3100 mm ZFS 71.2 T

## **Features:**

- packaged pumping station made of corrosion-resistant PE-LLD
- buoyancy-proof up to ground water level of max. 1,2 m from manhole's lower edge
- installation of one pump of the series ZFS 71, ZPG 50, ZPG 71
- stainless steel piping DN 50, pre-assembled with coupling system
- non-return valve, gate valve and flushing connection 1"
- pressure outlet PE-HD 63 x 5.8 outside the manhole
- 1 x inlet DN 150, further inlets optional
- 2x connection DN 100 for cable gland and air vent

# **Application:**

- pumping of sewage from single-family houses
- as drainage pumping station
- for pressure drainage
- for installation outside buildings
- also drivable with manhole covers class B and D

#### **Scope of delivery:**

- pumping station with pressure pipes and valves
- ZFS 71 series grinder pump (except Art.no. 14483)
- BEGU manhole cover class A-D optional (see accessories)
- control unit ZPS for pumping station (ZPG 50 WA with float switch)

#### **Product benefits:**

- complete pumping station for domestic connections (1 pump)
- complete set ready for connection available
- load capacity up to 40 tons (class D)
- divers pump options (e.g. ZFS 71, ZPG 50, ZPG 71)
- made of corrosion-resistant PE-LLD for lifelong operating time
- pre-assembled connections available
- quick-coupling system for easy pump insertion and optimal sealing