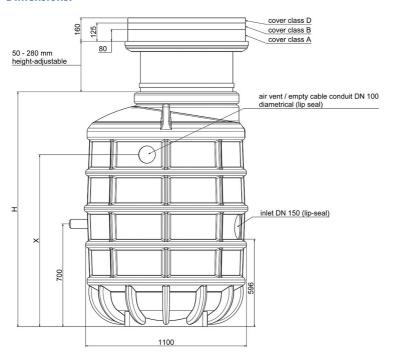

# **Dimensions:**

### **Technical data:**

| Art.no. | U<br>[V] | P <sub>1</sub><br>[W] | P <sub>2</sub><br>[W] | In<br>[A] | n<br>[min-1] | Qmax<br>[m³/h] | Hmax<br>[m] | P0    | D<br>[mm] | L<br>[mm] | W<br>[mm] | H<br>[mm] | Weight<br>[kg] |
|---------|----------|-----------------------|-----------------------|-----------|--------------|----------------|-------------|-------|-----------|-----------|-----------|-----------|----------------|
| 21392   | 400      | 3.900                 | 3.200                 | 6,5       | 2800         | 17,0           | 35,0        | DN 50 | 1100      | 1100      | 1100      | 2230      | 260            |