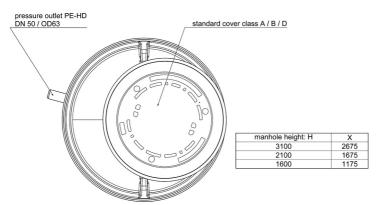

## **Features:**

- packaged pumping station made of corrosion-resistant PE-LLD
- buoyancy-proof up to ground water level of max. 1,2 m from manhole's lower edge
- installation of one pump of the series ZFS 71, ZPG 50, ZPG 71
- stainless steel piping DN 50, pre-assembled with coupling system
- non-return valve, gate valve and flushing connection 1"
- pressure outlet PE-HD 63 x 5.8 outside the manhole
- 1 x inlet DN 150, further inlets optional
- 2x connection DN 100 for cable gland and air vent

# **Application:**

- pumping of sewage from single-family houses
- as drainage pumping station
- for pressure drainage
- for installation outside buildings
- also drivable with manhole covers class B and D

# **Dimensions:**