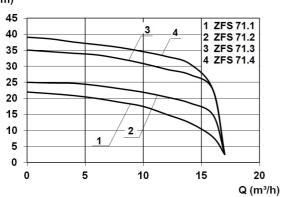

### **Technical data:**

| Art.no. | U<br>[V] | P <sub>1</sub><br>[W] | P <sub>2</sub><br>[W] | In<br>[A] | n<br>[min-1] | Qmax<br>[m³/h] | Hmax<br>[m] | P0    | D<br>[mm] | L<br>[mm] | W<br>[mm] | H<br>[mm] | Weight<br>[kg] |
|---------|----------|-----------------------|-----------------------|-----------|--------------|----------------|-------------|-------|-----------|-----------|-----------|-----------|----------------|
| 21392   | 400      | 3.900                 | 3.200                 | 6,5       | 2800         | 17,0           | 35,0        | DN 50 | 1100      | 1100      | 1100      | 2230      | 260            |

## **Characteristics:**