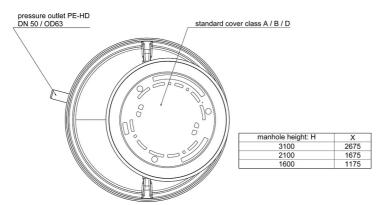

| 3.200                 | 6,5       | 2800         | 17,0           | 39,0        | DN 50 | 1100      | 1100      | 1100      | 2230      | 260            |

### **Characteristics:**





# **Materials:**

| Material impeller:      | PA6 GV25                    |  |  |  |  |
|-------------------------|-----------------------------|--|--|--|--|
| Seal motor:             | mechanical seal SIC/SIC/NBR |  |  |  |  |
| Seal pump:              | mechanical seal SIC/SIC/NBR |  |  |  |  |
| Material motor housing: | cast-iron GG25              |  |  |  |  |
| Material pump housing:  | cast-iron GG25              |  |  |  |  |
| Material motor shaft:   | stainless steel AISI 420    |  |  |  |  |
| Material container:     | PE                          |  |  |  |  |



## **Dimensions:**