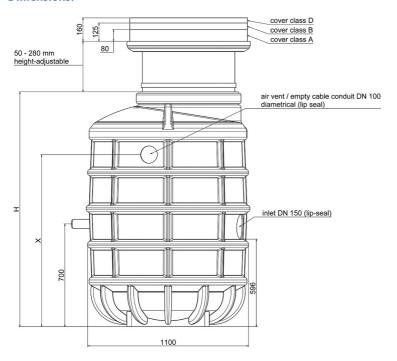

## **Dimensions:**

#### **Technical data:**

| Art.no. | U<br>[V] | P <sub>1</sub><br>[W] | P <sub>2</sub><br>[W] | In<br>[A] | n<br>[min-1] | Qmax<br>[m³/h] | Hmax<br>[m] | PO    | D<br>[mm] | L<br>[mm] | W<br>[mm] | H<br>[mm] | Weight<br>[kg] |
|---------|----------|-----------------------|-----------------------|-----------|--------------|----------------|-------------|-------|-----------|-----------|-----------|-----------|----------------|
| 21393   | 400      | 3.900                 | 3.200                 | 6,5       | 2800         | 17,0           | 39,0        | DN 50 | 1100      | 1100      | 1100      | 2230      | 260            |