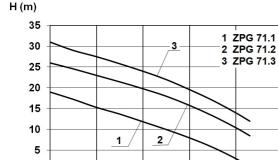

### **Characteristics:**

0

20

30

40

50 Q (m³/h)

10

## **Technical data:**

| Art.no. | U<br>[V] | P <sub>1</sub><br>[W] | P <sub>2</sub><br>[W] | In<br>[A] | n<br>[min-1] |      | Hmax<br>[m] | SH<br>[mm] | PO    | D<br>[mm] | L<br>[mm] | W<br>[mm] | H<br>[mm] | Weight<br>[kg] |
|---------|----------|-----------------------|-----------------------|-----------|--------------|------|-------------|------------|-------|-----------|-----------|-----------|-----------|----------------|
| 21394   | 230      | 2.200                 | 1.600                 | 10,5      | 2800         | 43,0 | 19,0        | 40         | DN 50 | 810       | 810       | 810       | 1365      | 125            |