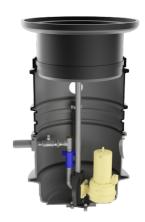

# **Features:**

- packaged pumping station made of corrosion-resistant PE-LLD
- buoyancy-proof up to ground water level of max. 0,5 m from manhole's lower edge
- installation of one pump of the series ZFS 71, ZPG 50, ZPG 71
- stainless steel piping DN 32, pre-assembled with coupling system
- non-return valve, gate valve and flushing connection 1" pressure outlet PE-HD 63 x 5.8 – outside the manhole
- 1 x inlet DN 150, further inlets optional
- 2x connection DN 100 for cable gland and air vent

# **Application:**

- pumping of sewage from single-family houses as drainage pumping station
- for pressure drainage
- for installation outside buildings
- also drivable with manhole covers class B and D

### **Scope of delivery:**

- pumping station with pressure pipes and valves
- ZFS 71 series grinder pump (except Art.no. 14483) BEGU
- manhole cover class A-D optional (see accessories)
- control unit ZPS for pumping station (ZPG 50 WA with float switch)

## **Product benefits:**

- complete pumping station for domestic connections (1 pump)
- complete set ready for connection available
- load capacity up to 40 tons (class D)
- divers pump options (e.g. ZFS 71, ZPG 50, ZPG 71) made of corrosion-resistant PE-LLD for lifelong operating time
- pre-assembled connections available
- quick-coupling system for easy pump insertion and optimal sealing