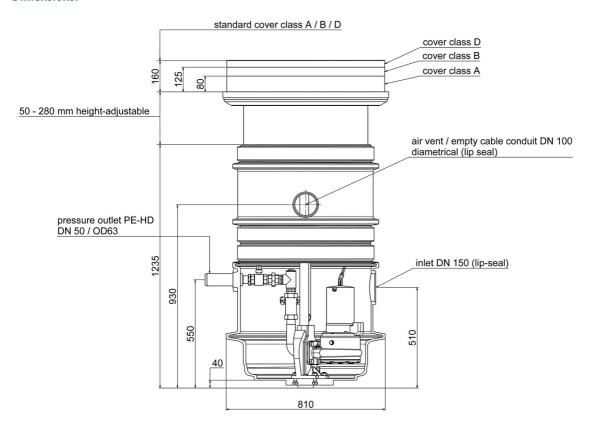

# **Dimensions:**

## **Technical data:**

| Art.no. | U<br>[V] | P <sub>1</sub><br>[W] | P <sub>2</sub><br>[W] | In<br>[A] | n<br>[min-1] |      | Hmax<br>[m] | SH<br>[mm] | PO    | D<br>[mm] | L<br>[mm] | W<br>[mm] | H<br>[mm] | Weight<br>[kg] |
|---------|----------|-----------------------|-----------------------|-----------|--------------|------|-------------|------------|-------|-----------|-----------|-----------|-----------|----------------|
| 21394   | 230      | 2.200                 | 1.600                 | 10,5      | 2800         | 43,0 | 19,0        | 40         | DN 50 | 810       | 810       | 810       | 1365      | 125            |