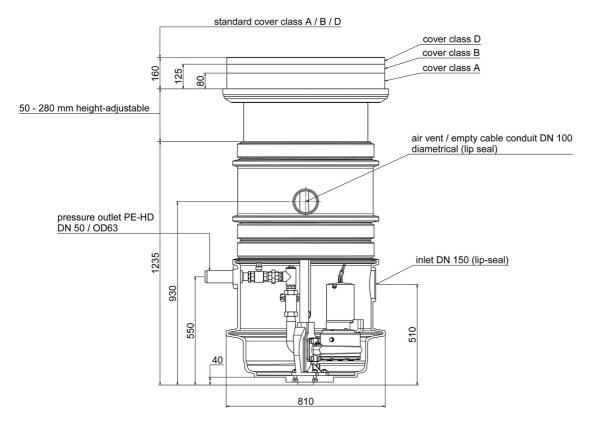

### **Dimensions:**

### **Technical data:**

| Art.no. | U<br>[V] | P <sub>1</sub><br>[W] | P2<br>[W] | ln<br>[A] | n<br>[min-1] | Qmax<br>[m³/h] | Hmax<br>[m] | РО    | D<br>[mm] | L<br>[mm] | W<br>[mm] | H<br>[mm] | Weight<br>[kg] |
|---------|----------|-----------------------|-----------|-----------|--------------|----------------|-------------|-------|-----------|-----------|-----------|-----------|----------------|
| 21395   | 230      | 2.200                 | 1.600     | 10,5      | 2800         | 17,0           | 22,0        | DN 50 | 810       | 810       | 810       | 1365      | 120            |