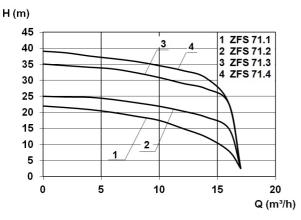

### **Technical data:**

| Art.no. | U<br>[V] | P <sub>1</sub><br>[W] | P2<br>[W] | ln<br>[A] | n<br>[min-1] | Qmax<br>[m³/h] | Hmax<br>[m] | РО    | D<br>[mm] | L<br>[mm] | W<br>[mm] | H<br>[mm] | Weight<br>[kg] |
|---------|----------|-----------------------|-----------|-----------|--------------|----------------|-------------|-------|-----------|-----------|-----------|-----------|----------------|
| 21395   | 230      | 2.200                 | 1.600     | 10,5      | 2800         | 17,0           | 22,0        | DN 50 | 810       | 810       | 810       | 1365      | 120            |