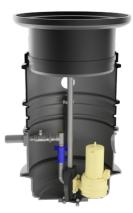

### Features:

- packaged pumping station made of corrosion-resistant PE-LLD
- buoyancy-proof up to ground water level of max. 0,5 m from manhole's lower edge
- installation of one pump of the series ZFS 71, ZPG 50, ZPG 71
- stainless steel piping DN 32, pre-assembled with coupling system
- non-return valve, gate valve and flushing connection 1" pressure outlet PE-HD 63 x 5.8 – outside the manhole
- 1 x inlet DN 150, further inlets optional
- 2x connection DN 100 for cable gland and air vent

# **Application:**

- pumping of sewage from single-family houses as drainage pumping station
- for pressure drainage
- for installation outside buildings
- also drivable with manhole covers class B and D

### **Scope of delivery:**

- pumping station with pressure pipes and valves
- ZFS 71 series grinder pump (except Art.no. 14483) BEGU
- manhole cover class A-D optional (see accessories)
- control unit ZPS for pumping station (ZPG 50 WA with float switch)

# **Product benefits:**

- complete pumping station for domestic connections (1 pump)
- complete set ready for connection available
- load capacity up to 40 tons (class D)
- divers pump options (e.g. ZFS 71, ZPG 50, ZPG 71) made of corrosion-resistant PE-LLD for lifelong operating time
- pre-assembled connections available
- quick-coupling system for easy pump insertion and optimal sealing