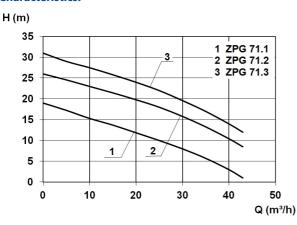

### **Technical data:**

| Ā | rt.no. | U<br>[V] | P <sub>1</sub><br>[W] | P <sub>2</sub><br>[W] | In<br>[A] | n<br>[min-1] | Qmax<br>[m³/h] | Hmax<br>[m] | SH<br>[mm] | P0    | D<br>[mm] | L<br>[mm] | W<br>[mm] | H<br>[mm] | Weight<br>[kg] |
|---|--------|----------|-----------------------|-----------------------|-----------|--------------|----------------|-------------|------------|-------|-----------|-----------|-----------|-----------|----------------|
| 2 | 1396   | 230      | 2.200                 | 1.600                 | 10,5      | 2800         | 43,0           | 19,0        | 40         | DN 50 | 1100      | 1100      | 1100      | 1730      | 155            |

### **Characteristics:**