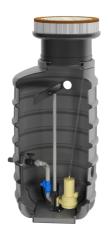

### **Features:**

- packaged pumping station made of corrosion-resistant PE-LLD
- buoyancy-proof up to ground water level of max. 0,5 m from manhole's lower edge
- installation of one pump of the series ZFS 71, ZPG 50, ZPG 71
- stainless steel piping DN 32, pre-assembled with coupling system
- non-return valve, gate valve and flushing connection 1"
- pressure outlet PE-HD 63 x 5.8 outside the manhole
- 1 x inlet DN 150, further inlets optional
- 2x connection DN 100 for cable gland and air vent

#### **Scope of delivery:**

- pumping station with pressure pipes and valves
- ZFS 71 series grinder pump (except Art.no. 14483)
- BEGU manhole cover class A-D optional (see accessories)
- control unit ZPS for pumping station (ZPG 50 WA with float switch)

#### **Product benefits:**

- complete pumping station for domestic connections (1 pump)
- complete set ready for connection available
- load capacity up to 40 tons (class D)
- divers pump options (e.g. ZFS 71, ZPG 50, ZPG 71)
- made of corrosion-resistant PE-LLD for lifelong operating time
- pre-assembled connections available
- quick-coupling system for easy pump insertion and optimal sealing