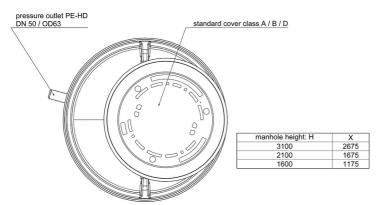

## **Dimensions:**

### **Features:**

- packaged pumping station made of corrosion-resistant PE-LLD
- buoyancy-proof up to ground water level of max. 0,5 m from manhole's lower edge
- installation of one pump of the series ZFS 71, ZPG 50, ZPG 71
- stainless steel piping DN 32, pre-assembled with coupling system
- non-return valve, gate valve and flushing connection 1"
- pressure outlet PE-HD 63 x 5.8 outside the manhole
- 1 x inlet DN 150, further inlets optional
- 2x connection DN 100 for cable gland and air vent