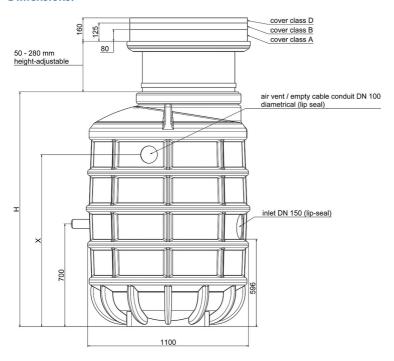

## **Dimensions:**

### **Features:**

- packaged pumping station made of corrosion-resistant PE-LLD
- buoyancy-proof up to ground water level of max. 0,5 m from manhole's lower edge
- installation of one pump of the series ZFS 71, ZPG 50, ZPG 71
- stainless steel piping DN 32, pre-assembled with coupling system
- non-return valve, gate valve and flushing connection 1"
- pressure outlet PE-HD 63 x 5.8 outside the manhole
- 1 x inlet DN 150, further inlets optional
- 2x connection DN 100 for cable gland and air vent