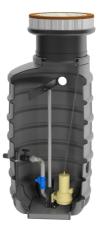

# **Features:**

- packaged pumping station made of corrosion-resistant PE-LLD
- buoyancy-proof up to ground water level of max. 0,5 m from manhole's lower edge
- installation of one pump of the series ZFS 71, ZPG 50, ZPG 71
- stainless steel piping DN 32, pre-assembled with coupling system
- non-return valve, gate valve and flushing connection 1"
- pressure outlet PE-HD 63 x 5.8 outside the manhole
- 1 x inlet DN 150, further inlets optional
- 2x connection DN 100 for cable gland and air vent

## **Application:**

- pumping of sewage from single-family houses
- as drainage pumping station
- for pressure drainage
- for installation outside buildings
- also drivable with manhole covers class B and D

#### **Scope of delivery:**

- pumping station with pressure pipes and valves
- ZFS 71 series grinder pump (except Art.no. 14483)
- BEGU manhole cover class A-D optional (see accessories)
- control unit ZPS for pumping station (ZPG 50 WA with float switch)

# **Product benefits:**

- complete pumping station for domestic connections (1 pump)
- complete set ready for connection available
- load capacity up to 40 tons (class D)
- divers pump options (e.g. ZFS 71, ZPG 50, ZPG 71)
- made of corrosion-resistant PE-LLD for lifelong operating time
- pre-assembled connections available
- quick-coupling system for easy pump insertion and optimal sealing