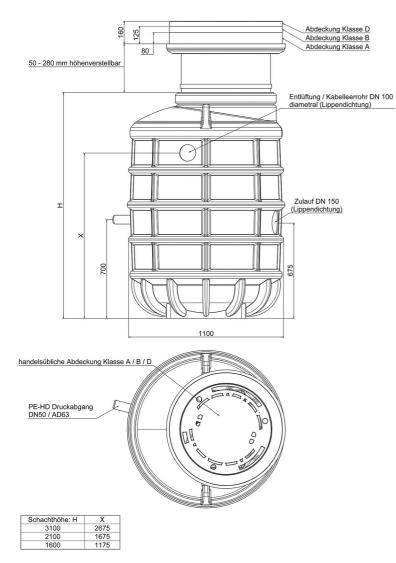

### **Dimensions:**

# **Technical data:**

| Art.no. | U<br>[V] | P <sub>1</sub><br>[W] | P2<br>[W] | In<br>[A] | n<br>(min-1) | Qmax<br>[m³/h] | Hmax<br>[m] | PO    | D<br>[mm] | L<br>[mm] | W<br>[mm] | H<br>[mm] | Weight<br>[kg] |
|---------|----------|-----------------------|-----------|-----------|--------------|----------------|-------------|-------|-----------|-----------|-----------|-----------|----------------|
| 21397   | 230      | 2.200                 | 1.600     | 10,5      | 2800         | 17,0           | 22,0        | DN 50 | 1100      | 1100      | 1100      | 1730      | 150            |