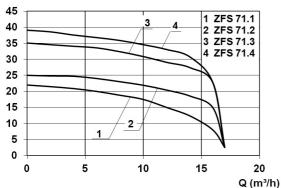

## **Characteristics:**

# H (m)

# **Technical data:**

| Art.no. | U<br>[V] | P <sub>1</sub><br>[W] | P2<br>[W] | In<br>[A] | n<br>(min-1) | Qmax<br>[m³/h] | Hmax<br>[m] | PO    | D<br>[mm] | L<br>[mm] | W<br>[mm] | H<br>[mm] | Weight<br>[kg] |
|---------|----------|-----------------------|-----------|-----------|--------------|----------------|-------------|-------|-----------|-----------|-----------|-----------|----------------|
| 21397   | 230      | 2.200                 | 1.600     | 10,5      | 2800         | 17,0           | 22,0        | DN 50 | 1100      | 1100      | 1100      | 1730      | 150            |